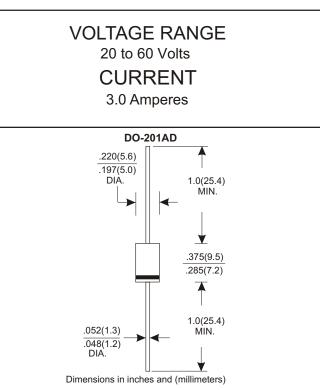

| 40<br>28<br>40 | 60<br>42<br>60 | V<br>V<br>V |
|----------------|----------------|-------------|
| 40             |                |             |
|                | 60             | V           |
|                | -              |             |
| 0.0            |                |             |
| 3.0            |                | A           |
|                |                |             |
| 80             |                | A           |
| 50             | 0.74           | V           |
| 2.0            |                | mA          |
| 20             |                | mA          |
| 180            |                | pF          |
| 35             |                | °C/W        |
| -40-+125       |                | °C          |
| -40-+1         | -40-+150       |             |
|                | -40-+125       |             |