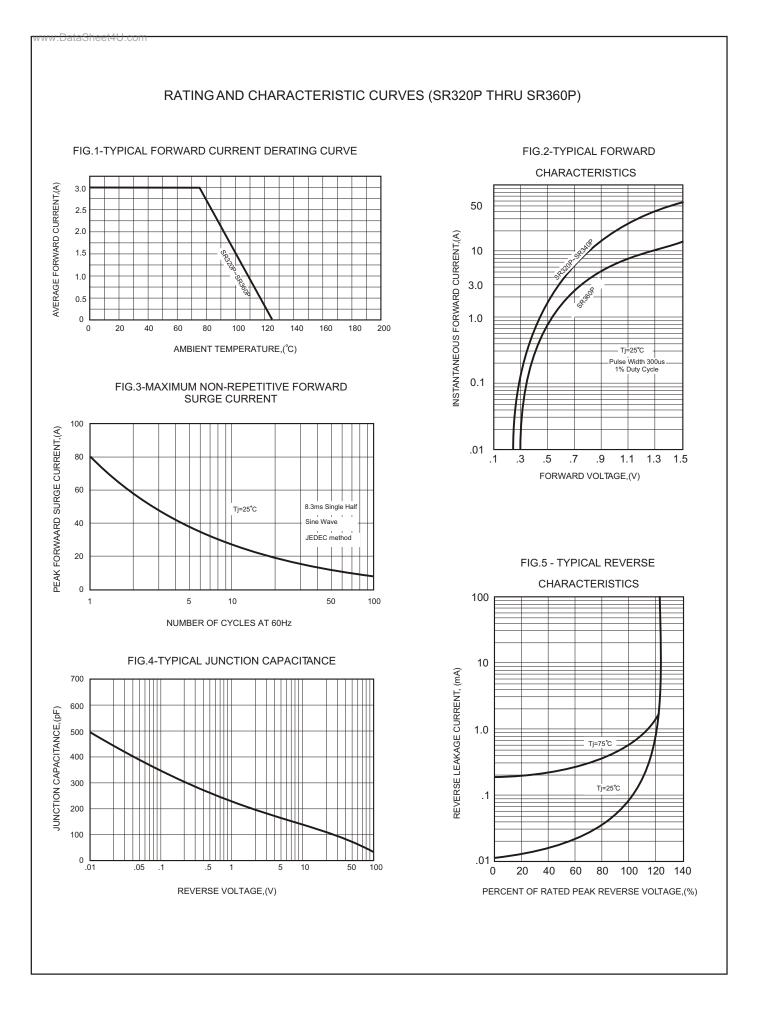

1. Measured at 1MHz and applied reverse voltage of 4.0V D.C.

2. Thermal Resistance Junction to Ambient Vertical PC Board Mounting 0.5"(12.7mm) Lead Length.