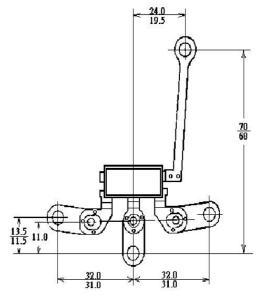

# DIODE TRIO SERIES

## **Description**



#### 33-101

## **Mechanical Dimensions**



Dimensions in inches and (millimeters)

## **Features**

- ★ Low forward voltage drop
- **★** High current capability
- ★ High reliability
- ★ High surge current capability

## **Mechanical Data**

★ Case: OFC Heat Sink

**★** Encap: Epoxy Sealed Rated

UL94V-0

★ Weight: 8.5 gram

## MAXIMUM RATINGS AND ELECTRICAL CHARACTERISTICS

Rating at 25°C ambient temperature unless otherwise specified.

|                                                         | SYMBOL   | FTD110F     | UNIT |
|---------------------------------------------------------|----------|-------------|------|
| DC Reverse Voltage, VR                                  | VR       | 200         | V    |
| PEAK forward surge current 8.3ms single half sine wave  | IFSM     | 150         | А    |
| Peak Rectifier Forward Current