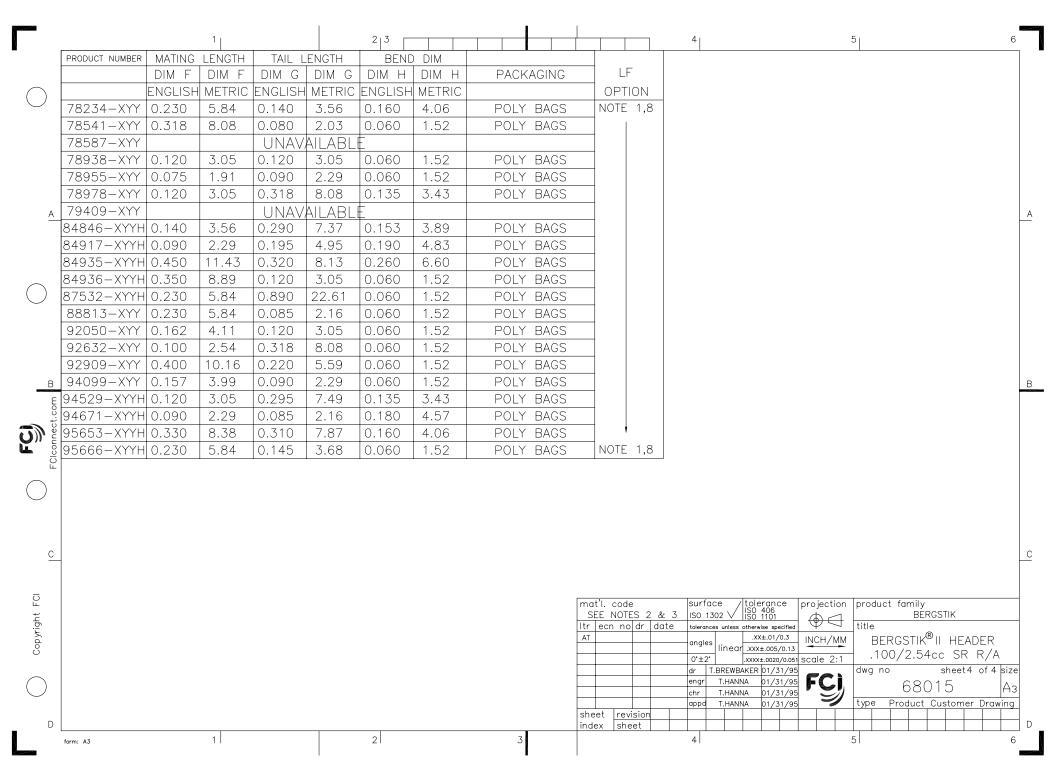

|                |                                                                          | 1   2   3                                                                                                                                 | 4 5                                                                                                                                                                                                                                                                                                                                                                                                                                                                                                                                                                                                                                                                                                                                                                                                                                                                                                                                                                                                                                                                                                                                                                                                                                                                                                                                                                                                                                                                                                                                                                                                                                                                                                                                                                                                                                                                                                                                                                                                                                                                                                                         |
|----------------|--------------------------------------------------------------------------|-------------------------------------------------------------------------------------------------------------------------------------------|-----------------------------------------------------------------------------------------------------------------------------------------------------------------------------------------------------------------------------------------------------------------------------------------------------------------------------------------------------------------------------------------------------------------------------------------------------------------------------------------------------------------------------------------------------------------------------------------------------------------------------------------------------------------------------------------------------------------------------------------------------------------------------------------------------------------------------------------------------------------------------------------------------------------------------------------------------------------------------------------------------------------------------------------------------------------------------------------------------------------------------------------------------------------------------------------------------------------------------------------------------------------------------------------------------------------------------------------------------------------------------------------------------------------------------------------------------------------------------------------------------------------------------------------------------------------------------------------------------------------------------------------------------------------------------------------------------------------------------------------------------------------------------------------------------------------------------------------------------------------------------------------------------------------------------------------------------------------------------------------------------------------------------------------------------------------------------------------------------------------------------|
|                | PIN PLATI                                                                | NG CODES:                                                                                                                                 |                                                                                                                                                                                                                                                                                                                                                                                                                                                                                                                                                                                                                                                                                                                                                                                                                                                                                                                                                                                                                                                                                                                                                                                                                                                                                                                                                                                                                                                                                                                                                                                                                                                                                                                                                                                                                                                                                                                                                                                                                                                                                                                             |
|                | XXXXX-1YY                                                                | 30u"/0.76u MIN (SEE NOTE 9) OVER 50u"/1.27u MIN Ni                                                                                        | (3.) PIN MATERIAL: PHOS-BRONZE.                                                                                                                                                                                                                                                                                                                                                                                                                                                                                                                                                                                                                                                                                                                                                                                                                                                                                                                                                                                                                                                                                                                                                                                                                                                                                                                                                                                                                                                                                                                                                                                                                                                                                                                                                                                                                                                                                                                                                                                                                                                                                             |
| $\vdash$       | XXXXX-2YY                                                                | 15u"/0.38u MIN (SEE NOTE 9) OVER 50u"/1.27u MIN Ni                                                                                        | MEASURED WITH DART IN DESTRAINED CONDITION                                                                                                                                                                                                                                                                                                                                                                                                                                                                                                                                                                                                                                                                                                                                                                                                                                                                                                                                                                                                                                                                                                                                                                                                                                                                                                                                                                                                                                                                                                                                                                                                                                                                                                                                                                                                                                                                                                                                                                                                                                                                                  |
|                | XXXXX-3YY                                                                | 50u"/1.27u MIN Au OVER 50u"/1.27u MIN Ni                                                                                                  | (4.) MEASURED WITH PART IN RESTRAINED CONDITION.                                                                                                                                                                                                                                                                                                                                                                                                                                                                                                                                                                                                                                                                                                                                                                                                                                                                                                                                                                                                                                                                                                                                                                                                                                                                                                                                                                                                                                                                                                                                                                                                                                                                                                                                                                                                                                                                                                                                                                                                                                                                            |
|                | XXXXX-4YY                                                                |                                                                                                                                           | 5. TWO SIDES OF PIN TIPS NOT PLATED. TYPICAL BOTH ENDS.                                                                                                                                                                                                                                                                                                                                                                                                                                                                                                                                                                                                                                                                                                                                                                                                                                                                                                                                                                                                                                                                                                                                                                                                                                                                                                                                                                                                                                                                                                                                                                                                                                                                                                                                                                                                                                                                                                                                                                                                                                                                     |
|                | XXXXX-4YYHLF                                                             | 100u"/2.54u MIN Sn OVER 50u"/1.27u MIN Ni (SEE NOTE 10)                                                                                   | C 21 DC /0 OVC MINI DINI DETENTION IN FITHER DIRECTION                                                                                                                                                                                                                                                                                                                                                                                                                                                                                                                                                                                                                                                                                                                                                                                                                                                                                                                                                                                                                                                                                                                                                                                                                                                                                                                                                                                                                                                                                                                                                                                                                                                                                                                                                                                                                                                                                                                                                                                                                                                                      |
|                | XXXXX-5YY                                                                | 15u"/0.38u MIN (SEE NOTE 9) OVER 50u"/1.27u MIN Ni                                                                                        | (6.) 2LBS/0.9KG MIN PIN RETENTION IN EITHER DIRECTION.                                                                                                                                                                                                                                                                                                                                                                                                                                                                                                                                                                                                                                                                                                                                                                                                                                                                                                                                                                                                                                                                                                                                                                                                                                                                                                                                                                                                                                                                                                                                                                                                                                                                                                                                                                                                                                                                                                                                                                                                                                                                      |
|                | XXXXX-6YY                                                                | 30u"/0.76u MIN (SEE NOTE 9) OVER 50u"/1.27u MIN Ni                                                                                        | 7. MILITARY BERGSTIK HEADER                                                                                                                                                                                                                                                                                                                                                                                                                                                                                                                                                                                                                                                                                                                                                                                                                                                                                                                                                                                                                                                                                                                                                                                                                                                                                                                                                                                                                                                                                                                                                                                                                                                                                                                                                                                                                                                                                                                                                                                                                                                                                                 |
|                | XXXXX-7YY                                                                | 30u"/0.76u MIN Au OVER 50u"/1.27u MIN Ni                                                                                                  | P/N XXXXX-XYY-MIL                                                                                                                                                                                                                                                                                                                                                                                                                                                                                                                                                                                                                                                                                                                                                                                                                                                                                                                                                                                                                                                                                                                                                                                                                                                                                                                                                                                                                                                                                                                                                                                                                                                                                                                                                                                                                                                                                                                                                                                                                                                                                                           |
|                | XXXXX-8YY                                                                | 15u"/0.38u MIN Au OVER 50u"/1.27u MIN Ni                                                                                                  | NOT AVAILABLE.                                                                                                                                                                                                                                                                                                                                                                                                                                                                                                                                                                                                                                                                                                                                                                                                                                                                                                                                                                                                                                                                                                                                                                                                                                                                                                                                                                                                                                                                                                                                                                                                                                                                                                                                                                                                                                                                                                                                                                                                                                                                                                              |
| ľ              | XXXXX-9YY                                                                | 15u"/0.38u MIN GXT OVER 50u"/1.27u MIN Ni                                                                                                 | (8.) THESE PRODUCTS MEETS EUROPEAN UNION DIRECTIVES AND OTHER                                                                                                                                                                                                                                                                                                                                                                                                                                                                                                                                                                                                                                                                                                                                                                                                                                                                                                                                                                                                                                                                                                                                                                                                                                                                                                                                                                                                                                                                                                                                                                                                                                                                                                                                                                                                                                                                                                                                                                                                                                                               |
|                | XXXXX-0YY                                                                | 30u"/0.76u MIN GXT OVER 50u"/1.27u MIN Ni                                                                                                 | COUNTRY REGULATION AS DESCRIBED IN GS-22-008.                                                                                                                                                                                                                                                                                                                                                                                                                                                                                                                                                                                                                                                                                                                                                                                                                                                                                                                                                                                                                                                                                                                                                                                                                                                                                                                                                                                                                                                                                                                                                                                                                                                                                                                                                                                                                                                                                                                                                                                                                                                                               |
|                | NOTES                                                                    |                                                                                                                                           | (9.) PLATING OPTIONS:                                                                                                                                                                                                                                                                                                                                                                                                                                                                                                                                                                                                                                                                                                                                                                                                                                                                                                                                                                                                                                                                                                                                                                                                                                                                                                                                                                                                                                                                                                                                                                                                                                                                                                                                                                                                                                                                                                                                                                                                                                                                                                       |
|                | (1) DADT                                                                 | NUMBER OFFICIALS                                                                                                                          | MAY BE EITHER GOLD OR GXT PLATED AT MANUFACTURER'S OPTION.                                                                                                                                                                                                                                                                                                                                                                                                                                                                                                                                                                                                                                                                                                                                                                                                                                                                                                                                                                                                                                                                                                                                                                                                                                                                                                                                                                                                                                                                                                                                                                                                                                                                                                                                                                                                                                                                                                                                                                                                                                                                  |
|                | (1.) PART                                                                | NUMBER OPTIONS:                                                                                                                           | (10.)"THIS PRODUCT HAS 100% TIN PLATING IN THE INTERFACE AND                                                                                                                                                                                                                                                                                                                                                                                                                                                                                                                                                                                                                                                                                                                                                                                                                                                                                                                                                                                                                                                                                                                                                                                                                                                                                                                                                                                                                                                                                                                                                                                                                                                                                                                                                                                                                                                                                                                                                                                                                                                                |
|                | PIN P                                                                    | LATING CODES (SEE ABOVE)                                                                                                                  | HAS NOT BEEN TESTED FOR WHISKER GROWTH IN ALL INTERCONNECT ENVIRONMENTS."                                                                                                                                                                                                                                                                                                                                                                                                                                                                                                                                                                                                                                                                                                                                                                                                                                                                                                                                                                                                                                                                                                                                                                                                                                                                                                                                                                                                                                                                                                                                                                                                                                                                                                                                                                                                                                                                                                                                                                                                                                                   |
| FUlconnect.com | NUMBI<br>PACKA<br>F<br>E<br>LEAD<br>(2) BODY<br>MANUF<br>REINFO<br>COLOF | PACKAGED IN POLY BAGS.<br>EIGHT DIGIT PART NUMBERS FOLLOWED BY A "T" ARE PACKAGED<br>N TUBES. SEE SPECIFIC PART NUMBERS FOR AVAILABILITY. | .100±.003 [2.54±.08]  TYP. NON-ACCUMULATIVE   - Ø.040±.003 [1.02±.08]  TYP.  RECOMMENDED HOLE PATTERN                                                                                                                                                                                                                                                                                                                                                                                                                                                                                                                                                                                                                                                                                                                                                                                                                                                                                                                                                                                                                                                                                                                                                                                                                                                                                                                                                                                                                                                                                                                                                                                                                                                                                                                                                                                                                                                                                                                                                                                                                       |
|                | TO 26                                                                    | 0°C PEAK TEMPERATURE FOR 20 SECONDS IN<br>SOLDER, INFRA—RED OR VAPOR PHASE SOLDER PROCESS.                                                |                                                                                                                                                                                                                                                                                                                                                                                                                                                                                                                                                                                                                                                                                                                                                                                                                                                                                                                                                                                                                                                                                                                                                                                                                                                                                                                                                                                                                                                                                                                                                                                                                                                                                                                                                                                                                                                                                                                                                                                                                                                                                                                             |
|                |                                                                          | NUMBERS WITHOUT "H" SUFFIX WILL WITHSTAND EXPOSURE 00°C PEAK TEMPERATURE FOR WAVE SOLDER PROCESS.                                         |                                                                                                                                                                                                                                                                                                                                                                                                                                                                                                                                                                                                                                                                                                                                                                                                                                                                                                                                                                                                                                                                                                                                                                                                                                                                                                                                                                                                                                                                                                                                                                                                                                                                                                                                                                                                                                                                                                                                                                                                                                                                                                                             |
| )              |                                                                          |                                                                                                                                           | mat'l. code SEE NOTES 2 & 3  Itr ecn no dr date  angles  linear .xxx±.005/0.13  dr T.BREWBAKER 01/31/95 engr T.HANNA 01/31/95 sheet revision index sheet    Sufface   Sufface |
|                |                                                                          | 1 2                                                                                                                                       | 3 4 5                                                                                                                                                                                                                                                                                                                                                                                                                                                                                                                                                                                                                                                                                                                                                                                                                                                                                                                                                                                                                                                                                                                                                                                                                                                                                                                                                                                                                                                                                                                                                                                                                                                                                                                                                                                                                                                                                                                                                                                                                                                                                                                       |