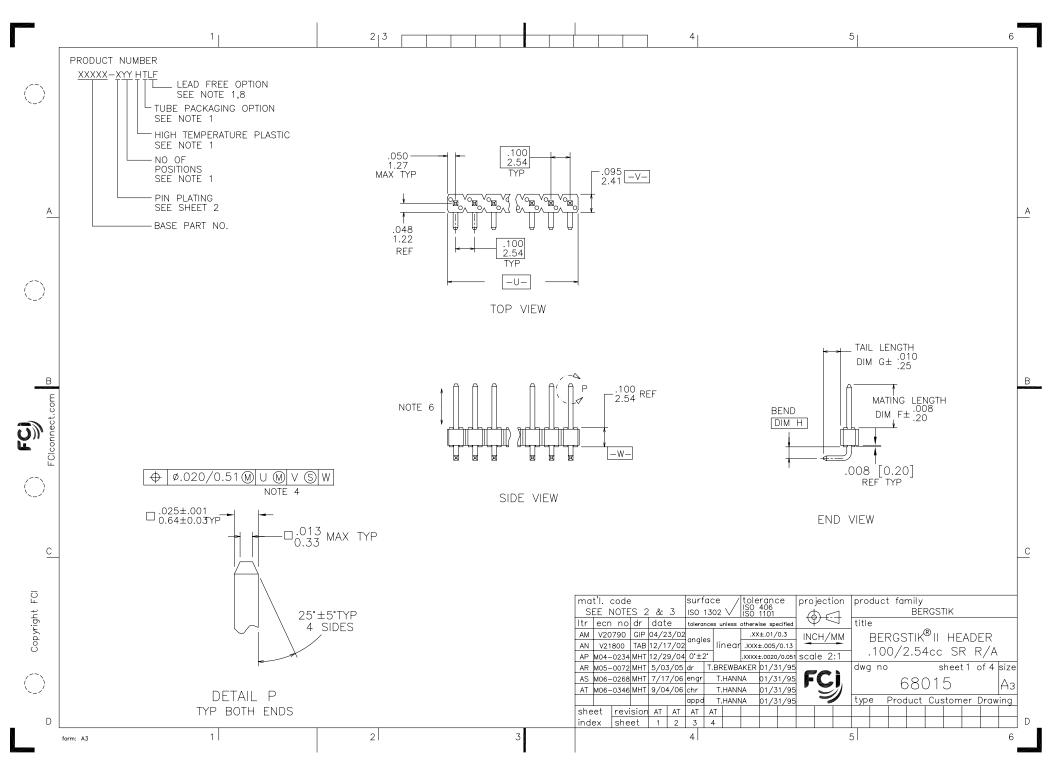

|                |                                                                          | 1   2   3                                                                                                                                 | 4 5                                                                                                                                                                                                                                                                                                                                                                                                                                                                                                                                                                                                                                                                                                                                                                                                                                                                                                                                                                                                                                                                                                                                                                                                                                                                                                                                                                                                                                                                                                                                                                                                                                                                                                                                                                                                                                                                                                                                                                                                                                                                                                                         |
|----------------|--------------------------------------------------------------------------|-------------------------------------------------------------------------------------------------------------------------------------------|-----------------------------------------------------------------------------------------------------------------------------------------------------------------------------------------------------------------------------------------------------------------------------------------------------------------------------------------------------------------------------------------------------------------------------------------------------------------------------------------------------------------------------------------------------------------------------------------------------------------------------------------------------------------------------------------------------------------------------------------------------------------------------------------------------------------------------------------------------------------------------------------------------------------------------------------------------------------------------------------------------------------------------------------------------------------------------------------------------------------------------------------------------------------------------------------------------------------------------------------------------------------------------------------------------------------------------------------------------------------------------------------------------------------------------------------------------------------------------------------------------------------------------------------------------------------------------------------------------------------------------------------------------------------------------------------------------------------------------------------------------------------------------------------------------------------------------------------------------------------------------------------------------------------------------------------------------------------------------------------------------------------------------------------------------------------------------------------------------------------------------|
|                | PIN PLATI                                                                | NG CODES:                                                                                                                                 |                                                                                                                                                                                                                                                                                                                                                                                                                                                                                                                                                                                                                                                                                                                                                                                                                                                                                                                                                                                                                                                                                                                                                                                                                                                                                                                                                                                                                                                                                                                                                                                                                                                                                                                                                                                                                                                                                                                                                                                                                                                                                                                             |
|                | XXXXX-1YY                                                                | 30u"/0.76u MIN (SEE NOTE 9) OVER 50u"/1.27u MIN Ni                                                                                        | (3.) PIN MATERIAL: PHOS-BRONZE.                                                                                                                                                                                                                                                                                                                                                                                                                                                                                                                                                                                                                                                                                                                                                                                                                                                                                                                                                                                                                                                                                                                                                                                                                                                                                                                                                                                                                                                                                                                                                                                                                                                                                                                                                                                                                                                                                                                                                                                                                                                                                             |
| $\vdash$       | XXXXX-2YY                                                                | 15u"/0.38u MIN (SEE NOTE 9) OVER 50u"/1.27u MIN Ni                                                                                        | MEASURED WITH DART IN DESTRAINED CONDITION                                                                                                                                                                                                                                                                                                                                                                                                                                                                                                                                                                                                                                                                                                                                                                                                                                                                                                                                                                                                                                                                                                                                                                                                                                                                                                                                                                                                                                                                                                                                                                                                                                                                                                                                                                                                                                                                                                                                                                                                                                                                                  |
|                | XXXXX-3YY                                                                | 50u"/1.27u MIN Au OVER 50u"/1.27u MIN Ni                                                                                                  | (4.) MEASURED WITH PART IN RESTRAINED CONDITION.                                                                                                                                                                                                                                                                                                                                                                                                                                                                                                                                                                                                                                                                                                                                                                                                                                                                                                                                                                                                                                                                                                                                                                                                                                                                                                                                                                                                                                                                                                                                                                                                                                                                                                                                                                                                                                                                                                                                                                                                                                                                            |
|                | XXXXX-4YY                                                                |                                                                                                                                           | 5. TWO SIDES OF PIN TIPS NOT PLATED. TYPICAL BOTH ENDS.                                                                                                                                                                                                                                                                                                                                                                                                                                                                                                                                                                                                                                                                                                                                                                                                                                                                                                                                                                                                                                                                                                                                                                                                                                                                                                                                                                                                                                                                                                                                                                                                                                                                                                                                                                                                                                                                                                                                                                                                                                                                     |
|                | XXXXX-4YYHLF                                                             | 100u"/2.54u MIN Sn OVER 50u"/1.27u MIN Ni (SEE NOTE 10)                                                                                   | C 21 DC /0 OVC MINI DINI DETENTION IN FITHER DIRECTION                                                                                                                                                                                                                                                                                                                                                                                                                                                                                                                                                                                                                                                                                                                                                                                                                                                                                                                                                                                                                                                                                                                                                                                                                                                                                                                                                                                                                                                                                                                                                                                                                                                                                                                                                                                                                                                                                                                                                                                                                                                                      |
|                | XXXXX-5YY                                                                | 15u"/0.38u MIN (SEE NOTE 9) OVER 50u"/1.27u MIN Ni                                                                                        | (6.) 2LBS/0.9KG MIN PIN RETENTION IN EITHER DIRECTION.                                                                                                                                                                                                                                                                                                                                                                                                                                                                                                                                                                                                                                                                                                                                                                                                                                                                                                                                                                                                                                                                                                                                                                                                                                                                                                                                                                                                                                                                                                                                                                                                                                                                                                                                                                                                                                                                                                                                                                                                                                                                      |
|                | XXXXX-6YY                                                                | 30u"/0.76u MIN (SEE NOTE 9) OVER 50u"/1.27u MIN Ni                                                                                        | 7. MILITARY BERGSTIK HEADER                                                                                                                                                                                                                                                                                                                                                                                                                                                                                                                                                                                                                                                                                                                                                                                                                                                                                                                                                                                                                                                                                                                                                                                                                                                                                                                                                                                                                                                                                                                                                                                                                                                                                                                                                                                                                                                                                                                                                                                                                                                                                                 |
|                | XXXXX-7YY                                                                | 30u"/0.76u MIN Au OVER 50u"/1.27u MIN Ni                                                                                                  | P/N XXXXX-XYY-MIL                                                                                                                                                                                                                                                                                                                                                                                                                                                                                                                                                                                                                                                                                                                                                                                                                                                                                                                                                                                                                                                                                                                                                                                                                                                                                                                                                                                                                                                                                                                                                                                                                                                                                                                                                                                                                                                                                                                                                                                                                                                                                                           |
|                | XXXXX-8YY                                                                | 15u"/0.38u MIN Au OVER 50u"/1.27u MIN Ni                                                                                                  | NOT AVAILABLE.                                                                                                                                                                                                                                                                                                                                                                                                                                                                                                                                                                                                                                                                                                                                                                                                                                                                                                                                                                                                                                                                                                                                                                                                                                                                                                                                                                                                                                                                                                                                                                                                                                                                                                                                                                                                                                                                                                                                                                                                                                                                                                              |
| ľ              | XXXXX-9YY                                                                | 15u"/0.38u MIN GXT OVER 50u"/1.27u MIN Ni                                                                                                 | (8.) THESE PRODUCTS MEETS EUROPEAN UNION DIRECTIVES AND OTHER                                                                                                                                                                                                                                                                                                                                                                                                                                                                                                                                                                                                                                                                                                                                                                                                                                                                                                                                                                                                                                                                                                                                                                                                                                                                                                                                                                                                                                                                                                                                                                                                                                                                                                                                                                                                                                                                                                                                                                                                                                                               |
|                | XXXXX-0YY                                                                | 30u"/0.76u MIN GXT OVER 50u"/1.27u MIN Ni                                                                                                 | COUNTRY REGULATION AS DESCRIBED IN GS-22-008.                                                                                                                                                                                                                                                                                                                                                                                                                                                                                                                                                                                                                                                                                                                                                                                                                                                                                                                                                                                                                                                                                                                                                                                                                                                                                                                                                                                                                                                                                                                                                                                                                                                                                                                                                                                                                                                                                                                                                                                                                                                                               |
|                | NOTES                                                                    |                                                                                                                                           | (9.) PLATING OPTIONS:                                                                                                                                                                                                                                                                                                                                                                                                                                                                                                                                                                                                                                                                                                                                                                                                                                                                                                                                                                                                                                                                                                                                                                                                                                                                                                                                                                                                                                                                                                                                                                                                                                                                                                                                                                                                                                                                                                                                                                                                                                                                                                       |
|                | (1) DADT                                                                 | NUMBER OFFICIALS                                                                                                                          | MAY BE EITHER GOLD OR GXT PLATED AT MANUFACTURER'S OPTION.                                                                                                                                                                                                                                                                                                                                                                                                                                                                                                                                                                                                                                                                                                                                                                                                                                                                                                                                                                                                                                                                                                                                                                                                                                                                                                                                                                                                                                                                                                                                                                                                                                                                                                                                                                                                                                                                                                                                                                                                                                                                  |
|                | (1.) PART                                                                | NUMBER OPTIONS:                                                                                                                           | (10.)"THIS PRODUCT HAS 100% TIN PLATING IN THE INTERFACE AND                                                                                                                                                                                                                                                                                                                                                                                                                                                                                                                                                                                                                                                                                                                                                                                                                                                                                                                                                                                                                                                                                                                                                                                                                                                                                                                                                                                                                                                                                                                                                                                                                                                                                                                                                                                                                                                                                                                                                                                                                                                                |
|                | PIN P                                                                    | LATING CODES (SEE ABOVE)                                                                                                                  | HAS NOT BEEN TESTED FOR WHISKER GROWTH IN ALL INTERCONNECT ENVIRONMENTS."                                                                                                                                                                                                                                                                                                                                                                                                                                                                                                                                                                                                                                                                                                                                                                                                                                                                                                                                                                                                                                                                                                                                                                                                                                                                                                                                                                                                                                                                                                                                                                                                                                                                                                                                                                                                                                                                                                                                                                                                                                                   |
| FUlconnect.com | NUMBI<br>PACKA<br>F<br>E<br>LEAD<br>(2) BODY<br>MANUF<br>REINFO<br>COLOF | PACKAGED IN POLY BAGS.<br>EIGHT DIGIT PART NUMBERS FOLLOWED BY A "T" ARE PACKAGED<br>N TUBES. SEE SPECIFIC PART NUMBERS FOR AVAILABILITY. | .100±.003 [2.54±.08]  TYP. NON-ACCUMULATIVE   - Ø.040±.003 [1.02±.08]  TYP.  RECOMMENDED HOLE PATTERN                                                                                                                                                                                                                                                                                                                                                                                                                                                                                                                                                                                                                                                                                                                                                                                                                                                                                                                                                                                                                                                                                                                                                                                                                                                                                                                                                                                                                                                                                                                                                                                                                                                                                                                                                                                                                                                                                                                                                                                                                       |
|                | TO 26                                                                    | 0°C PEAK TEMPERATURE FOR 20 SECONDS IN<br>SOLDER, INFRA—RED OR VAPOR PHASE SOLDER PROCESS.                                                |                                                                                                                                                                                                                                                                                                                                                                                                                                                                                                                                                                                                                                                                                                                                                                                                                                                                                                                                                                                                                                                                                                                                                                                                                                                                                                                                                                                                                                                                                                                                                                                                                                                                                                                                                                                                                                                                                                                                                                                                                                                                                                                             |
|                |                                                                          | NUMBERS WITHOUT "H" SUFFIX WILL WITHSTAND EXPOSURE 00°C PEAK TEMPERATURE FOR WAVE SOLDER PROCESS.                                         |                                                                                                                                                                                                                                                                                                                                                                                                                                                                                                                                                                                                                                                                                                                                                                                                                                                                                                                                                                                                                                                                                                                                                                                                                                                                                                                                                                                                                                                                                                                                                                                                                                                                                                                                                                                                                                                                                                                                                                                                                                                                                                                             |
| )              |                                                                          |                                                                                                                                           | mat'l. code SEE NOTES 2 & 3  Itr ecn no dr date  angles  linear .xxx±.005/0.13  dr T.BREWBAKER 01/31/95 engr T.HANNA 01/31/95 sheet revision index sheet    Sufface   Sufface |
|                |                                                                          | 1 2                                                                                                                                       | 3 4 5                                                                                                                                                                                                                                                                                                                                                                                                                                                                                                                                                                                                                                                                                                                                                                                                                                                                                                                                                                                                                                                                                                                                                                                                                                                                                                                                                                                                                                                                                                                                                                                                                                                                                                                                                                                                                                                                                                                                                                                                                                                                                                                       |