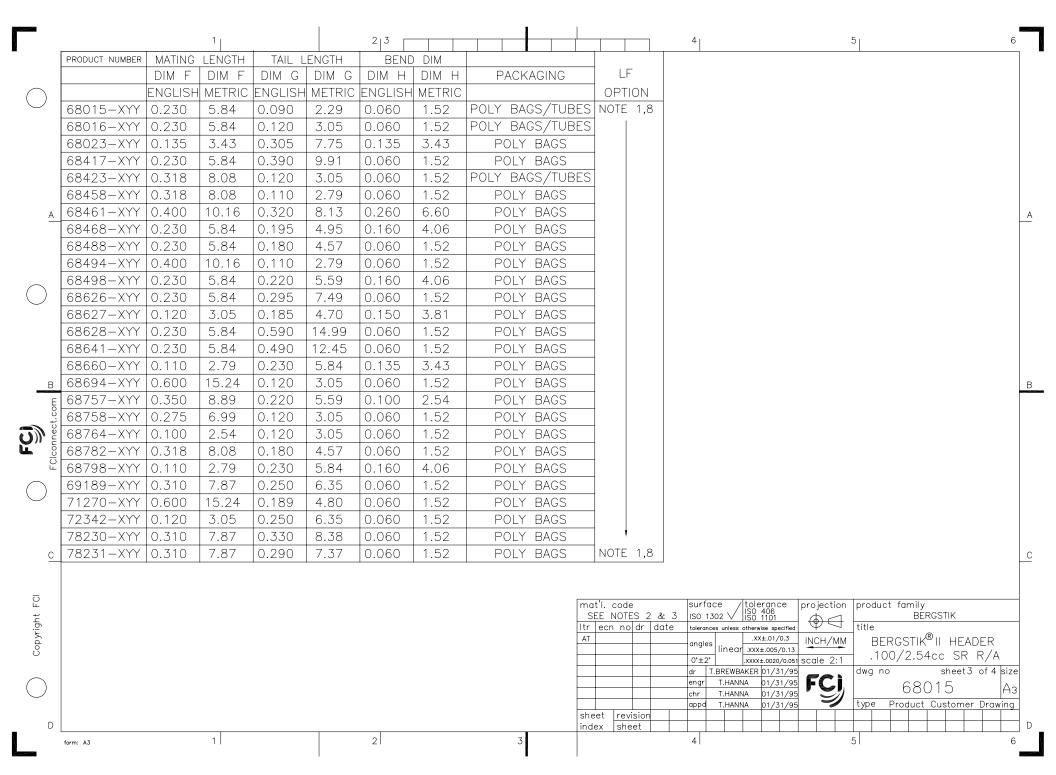

|                |                                                                          | 1   2   3                                                                                                                                 | 4 5                                                                                                                                                                                                                                                                                                                                                                                                                                                                                                                                                                                                                                                                                                                                                                                                                                                                                                                                                                                                                                                                                                                                                                                                                                                                                                                                                                                                                                                                                                                                                                                                                                                                                                                                                                                                                                                                                                                                                                                                                                                                                                                         |
|----------------|--------------------------------------------------------------------------|-------------------------------------------------------------------------------------------------------------------------------------------|-----------------------------------------------------------------------------------------------------------------------------------------------------------------------------------------------------------------------------------------------------------------------------------------------------------------------------------------------------------------------------------------------------------------------------------------------------------------------------------------------------------------------------------------------------------------------------------------------------------------------------------------------------------------------------------------------------------------------------------------------------------------------------------------------------------------------------------------------------------------------------------------------------------------------------------------------------------------------------------------------------------------------------------------------------------------------------------------------------------------------------------------------------------------------------------------------------------------------------------------------------------------------------------------------------------------------------------------------------------------------------------------------------------------------------------------------------------------------------------------------------------------------------------------------------------------------------------------------------------------------------------------------------------------------------------------------------------------------------------------------------------------------------------------------------------------------------------------------------------------------------------------------------------------------------------------------------------------------------------------------------------------------------------------------------------------------------------------------------------------------------|
|                | PIN PLATI                                                                | NG CODES:                                                                                                                                 |                                                                                                                                                                                                                                                                                                                                                                                                                                                                                                                                                                                                                                                                                                                                                                                                                                                                                                                                                                                                                                                                                                                                                                                                                                                                                                                                                                                                                                                                                                                                                                                                                                                                                                                                                                                                                                                                                                                                                                                                                                                                                                                             |
|                | XXXXX-1YY                                                                | 30u"/0.76u MIN (SEE NOTE 9) OVER 50u"/1.27u MIN Ni                                                                                        | (3.) PIN MATERIAL: PHOS-BRONZE.                                                                                                                                                                                                                                                                                                                                                                                                                                                                                                                                                                                                                                                                                                                                                                                                                                                                                                                                                                                                                                                                                                                                                                                                                                                                                                                                                                                                                                                                                                                                                                                                                                                                                                                                                                                                                                                                                                                                                                                                                                                                                             |
| $\vdash$       | XXXXX-2YY                                                                | 15u"/0.38u MIN (SEE NOTE 9) OVER 50u"/1.27u MIN Ni                                                                                        | MEASURED WITH DART IN DESTRAINED CONDITION                                                                                                                                                                                                                                                                                                                                                                                                                                                                                                                                                                                                                                                                                                                                                                                                                                                                                                                                                                                                                                                                                                                                                                                                                                                                                                                                                                                                                                                                                                                                                                                                                                                                                                                                                                                                                                                                                                                                                                                                                                                                                  |
|                | XXXXX-3YY                                                                | 50u"/1.27u MIN Au OVER 50u"/1.27u MIN Ni                                                                                                  | (4.) MEASURED WITH PART IN RESTRAINED CONDITION.                                                                                                                                                                                                                                                                                                                                                                                                                                                                                                                                                                                                                                                                                                                                                                                                                                                                                                                                                                                                                                                                                                                                                                                                                                                                                                                                                                                                                                                                                                                                                                                                                                                                                                                                                                                                                                                                                                                                                                                                                                                                            |
|                | XXXXX-4YY                                                                |                                                                                                                                           | 5. TWO SIDES OF PIN TIPS NOT PLATED. TYPICAL BOTH ENDS.                                                                                                                                                                                                                                                                                                                                                                                                                                                                                                                                                                                                                                                                                                                                                                                                                                                                                                                                                                                                                                                                                                                                                                                                                                                                                                                                                                                                                                                                                                                                                                                                                                                                                                                                                                                                                                                                                                                                                                                                                                                                     |
|                | XXXXX-4YYHLF                                                             | 100u"/2.54u MIN Sn OVER 50u"/1.27u MIN Ni (SEE NOTE 10)                                                                                   | C 21 DC /0 OVC MINI DINI DETENTION IN FITHER DIRECTION                                                                                                                                                                                                                                                                                                                                                                                                                                                                                                                                                                                                                                                                                                                                                                                                                                                                                                                                                                                                                                                                                                                                                                                                                                                                                                                                                                                                                                                                                                                                                                                                                                                                                                                                                                                                                                                                                                                                                                                                                                                                      |
|                | XXXXX-5YY                                                                | 15u"/0.38u MIN (SEE NOTE 9) OVER 50u"/1.27u MIN Ni                                                                                        | (6.) 2LBS/0.9KG MIN PIN RETENTION IN EITHER DIRECTION.                                                                                                                                                                                                                                                                                                                                                                                                                                                                                                                                                                                                                                                                                                                                                                                                                                                                                                                                                                                                                                                                                                                                                                                                                                                                                                                                                                                                                                                                                                                                                                                                                                                                                                                                                                                                                                                                                                                                                                                                                                                                      |
|                | XXXXX-6YY                                                                | 30u"/0.76u MIN (SEE NOTE 9) OVER 50u"/1.27u MIN Ni                                                                                        | 7. MILITARY BERGSTIK HEADER                                                                                                                                                                                                                                                                                                                                                                                                                                                                                                                                                                                                                                                                                                                                                                                                                                                                                                                                                                                                                                                                                                                                                                                                                                                                                                                                                                                                                                                                                                                                                                                                                                                                                                                                                                                                                                                                                                                                                                                                                                                                                                 |
|                | XXXXX-7YY                                                                | 30u"/0.76u MIN Au OVER 50u"/1.27u MIN Ni                                                                                                  | P/N XXXXX-XYY-MIL                                                                                                                                                                                                                                                                                                                                                                                                                                                                                                                                                                                                                                                                                                                                                                                                                                                                                                                                                                                                                                                                                                                                                                                                                                                                                                                                                                                                                                                                                                                                                                                                                                                                                                                                                                                                                                                                                                                                                                                                                                                                                                           |
|                | XXXXX-8YY                                                                | 15u"/0.38u MIN Au OVER 50u"/1.27u MIN Ni                                                                                                  | NOT AVAILABLE.                                                                                                                                                                                                                                                                                                                                                                                                                                                                                                                                                                                                                                                                                                                                                                                                                                                                                                                                                                                                                                                                                                                                                                                                                                                                                                                                                                                                                                                                                                                                                                                                                                                                                                                                                                                                                                                                                                                                                                                                                                                                                                              |
| ľ              | XXXXX-9YY                                                                | 15u"/0.38u MIN GXT OVER 50u"/1.27u MIN Ni                                                                                                 | (8.) THESE PRODUCTS MEETS EUROPEAN UNION DIRECTIVES AND OTHER                                                                                                                                                                                                                                                                                                                                                                                                                                                                                                                                                                                                                                                                                                                                                                                                                                                                                                                                                                                                                                                                                                                                                                                                                                                                                                                                                                                                                                                                                                                                                                                                                                                                                                                                                                                                                                                                                                                                                                                                                                                               |
|                | XXXXX-0YY                                                                | 30u"/0.76u MIN GXT OVER 50u"/1.27u MIN Ni                                                                                                 | COUNTRY REGULATION AS DESCRIBED IN GS-22-008.                                                                                                                                                                                                                                                                                                                                                                                                                                                                                                                                                                                                                                                                                                                                                                                                                                                                                                                                                                                                                                                                                                                                                                                                                                                                                                                                                                                                                                                                                                                                                                                                                                                                                                                                                                                                                                                                                                                                                                                                                                                                               |
|                | NOTES                                                                    |                                                                                                                                           | (9.) PLATING OPTIONS:                                                                                                                                                                                                                                                                                                                                                                                                                                                                                                                                                                                                                                                                                                                                                                                                                                                                                                                                                                                                                                                                                                                                                                                                                                                                                                                                                                                                                                                                                                                                                                                                                                                                                                                                                                                                                                                                                                                                                                                                                                                                                                       |
|                | (1) DADT                                                                 | NUMBER OFFICIALS                                                                                                                          | MAY BE EITHER GOLD OR GXT PLATED AT MANUFACTURER'S OPTION.                                                                                                                                                                                                                                                                                                                                                                                                                                                                                                                                                                                                                                                                                                                                                                                                                                                                                                                                                                                                                                                                                                                                                                                                                                                                                                                                                                                                                                                                                                                                                                                                                                                                                                                                                                                                                                                                                                                                                                                                                                                                  |
|                | (1.) PART                                                                | NUMBER OPTIONS:                                                                                                                           | (10.)"THIS PRODUCT HAS 100% TIN PLATING IN THE INTERFACE AND                                                                                                                                                                                                                                                                                                                                                                                                                                                                                                                                                                                                                                                                                                                                                                                                                                                                                                                                                                                                                                                                                                                                                                                                                                                                                                                                                                                                                                                                                                                                                                                                                                                                                                                                                                                                                                                                                                                                                                                                                                                                |
|                | PIN P                                                                    | LATING CODES (SEE ABOVE)                                                                                                                  | HAS NOT BEEN TESTED FOR WHISKER GROWTH IN ALL INTERCONNECT ENVIRONMENTS."                                                                                                                                                                                                                                                                                                                                                                                                                                                                                                                                                                                                                                                                                                                                                                                                                                                                                                                                                                                                                                                                                                                                                                                                                                                                                                                                                                                                                                                                                                                                                                                                                                                                                                                                                                                                                                                                                                                                                                                                                                                   |
| FUlconnect.com | NUMBI<br>PACKA<br>F<br>E<br>LEAD<br>(2) BODY<br>MANUF<br>REINFO<br>COLOF | PACKAGED IN POLY BAGS.<br>EIGHT DIGIT PART NUMBERS FOLLOWED BY A "T" ARE PACKAGED<br>N TUBES. SEE SPECIFIC PART NUMBERS FOR AVAILABILITY. | .100±.003 [2.54±.08]  TYP. NON-ACCUMULATIVE   - Ø.040±.003 [1.02±.08]  TYP.  RECOMMENDED HOLE PATTERN                                                                                                                                                                                                                                                                                                                                                                                                                                                                                                                                                                                                                                                                                                                                                                                                                                                                                                                                                                                                                                                                                                                                                                                                                                                                                                                                                                                                                                                                                                                                                                                                                                                                                                                                                                                                                                                                                                                                                                                                                       |
|                | TO 26                                                                    | 0°C PEAK TEMPERATURE FOR 20 SECONDS IN<br>SOLDER, INFRA—RED OR VAPOR PHASE SOLDER PROCESS.                                                |                                                                                                                                                                                                                                                                                                                                                                                                                                                                                                                                                                                                                                                                                                                                                                                                                                                                                                                                                                                                                                                                                                                                                                                                                                                                                                                                                                                                                                                                                                                                                                                                                                                                                                                                                                                                                                                                                                                                                                                                                                                                                                                             |
|                |                                                                          | NUMBERS WITHOUT "H" SUFFIX WILL WITHSTAND EXPOSURE 00°C PEAK TEMPERATURE FOR WAVE SOLDER PROCESS.                                         |                                                                                                                                                                                                                                                                                                                                                                                                                                                                                                                                                                                                                                                                                                                                                                                                                                                                                                                                                                                                                                                                                                                                                                                                                                                                                                                                                                                                                                                                                                                                                                                                                                                                                                                                                                                                                                                                                                                                                                                                                                                                                                                             |
| )              |                                                                          |                                                                                                                                           | mat'l. code SEE NOTES 2 & 3  Itr ecn no dr date  angles  linear .xxx±.005/0.13  dr T.BREWBAKER 01/31/95 engr T.HANNA 01/31/95 sheet revision index sheet    Sufface   Sufface |
|                |                                                                          | 1 2                                                                                                                                       | 3 4 5                                                                                                                                                                                                                                                                                                                                                                                                                                                                                                                                                                                                                                                                                                                                                                                                                                                                                                                                                                                                                                                                                                                                                                                                                                                                                                                                                                                                                                                                                                                                                                                                                                                                                                                                                                                                                                                                                                                                                                                                                                                                                                                       |