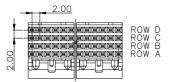

# FUTURE BUS CONNECTOR

1F Series Rec. Solder Type 2.0mm Pitch 4 Rows

# ORDERING INFORMATION

| 1F12024*-S**20*-** | 24  | 11.90  | 10.00  |
|--------------------|-----|--------|--------|
| 1F12048*-S**20*-** | 48  | 23.90  | 22.00  |
| 1F12096*-S**20*-** | 96  | 47.90  | 46.00  |
| 1F12192*-S**20*-** | 192 | 95.90  | 94.00  |
| P/N                | POS | DIM. A | DIM. B |