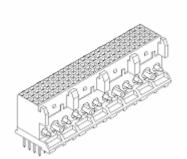

# FUTURE BUS CONNECTOR

1F Series Rec. Solder Type 2.0mm Pitch 4 Rows

### **Physical**

Housing: LCP, UL 94-0 rated, Ivory White Contact: Phosphor Bronze Plating: See "ORDERING INFORMATION"