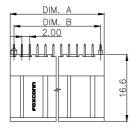

# ORDERING INFORMATION

| 1F12024*-S**20*-** | 24  | 11.90  | 10.00  |
|--------------------|-----|--------|--------|
| 1F12048*-S**20*-** | 48  | 23.90  | 22.00  |
| 1F12096*-S**20*-** | 96  | 47.90  | 46.00  |
| 1F12192*-S**20*-** | 192 | 95.90  | 94.00  |
| P/N                | POS | DIM. A | DIM. B |