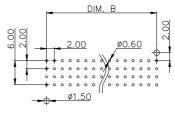

### DRAWING

RECOMMENDED P.C.B. LAYOUT

# ORDERING INFORMATION

| 1F12024*-S**20*-** | 24  | 11.90  | 10.00  |
|--------------------|-----|--------|--------|
| 1F12048*-S**20*-** | 48  | 23.90  | 22.00  |
| 1F12096*-S**20*-** | 96  | 47.90  | 46.00  |
| 1F12192*-S**20*-** | 192 | 95.90  | 94.00  |
| P/N                | POS | DIM. A | DIM. B |