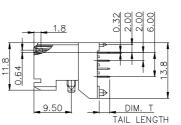

## **SPECIFICATIONS**

#### Mechanical Contact Retention Force: 0.50Kg min.

**Electrical** 

Voltage Rating: 750V Current Rating: 1A Contact Resistance: 45mΩ max. Dielectrical Withstanding Voltage: 1000V Insulation Resistance: 1000MΩ min.

### **Physical**

Housing: LCP, UL 94-0 rated, Ivory White Contact: Phosphor Bronze Plating: See "ORDERING INFORMATION"

# FUTURE BUS CONNECTOR

1F Series Rec. Solder Type 2.0mm Pitch 4 Rows



### DRAWING





RECOMMENDED P.C.B. LAYOUT





# ORDERING INFORMATION



| 1F12024*-S**20*-** | 24  | 11.90  | 10.00  |
|--------------------|-----|--------|--------|
| 1F12048*-S**20*-** | 48  | 23.90  | 22.00  |
| 1F12096*-S**20*-** | 96  | 47.90  | 46.00  |
| 1F12192*-S**20*-** | 192 | 95.90  | 94.00  |
| P/N                | POS | DIM. A | DIM. B |