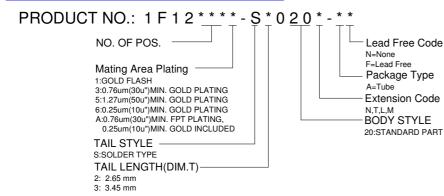

# ORDERING INFORMATION

| 1F12024*-S**20*-** | 24  | 11.90  | 10.00  |
|--------------------|-----|--------|--------|
| 1F12048*-S**20*-** | 48  | 23.90  | 22.00  |
| 1F12096*-S**20*-** | 96  | 47.90  | 46.00  |
| 1F12192*-S**20*-** | 192 | 95.90  | 94.00  |
| P/N                | POS | DIM. A | DIM. B |