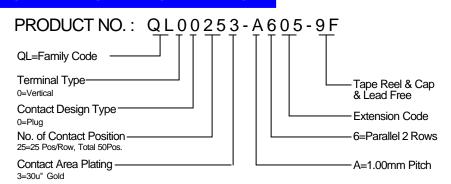

### **SPECIFICATIONS**

#### **Mechanical**

**Connector Mating Force :** 1.20 Kgf max. **Connector Unmating Force :** 1.20 Kgf max.

Durability: 5,000 Cycles

#### **Electrical**

**Voltage Rating:** 150V **Current Rating:** 0.5A

**Contact Resistance:** Initial 80mW max., R 20mW max. **Dielectric Withstanding Voltage:** 500V AC/1 min.

Insulation Resistance: 100MW

#### **Physical**

Housing: Thermoplastic, UL 94V-0 rated in Natural Color

Contact: Copper alloy

Plating: See "ORDERING INFORMATION"
Metal Spring & Solder Pad: Copper alloy
Operating Temperature: -55 to +85

# **Docking Connector**

QL Series Vertical, SMT, Plug Type 1.00mm Pitch

50Pos.



## **DRAWING**



## ORDERING INFORMATION