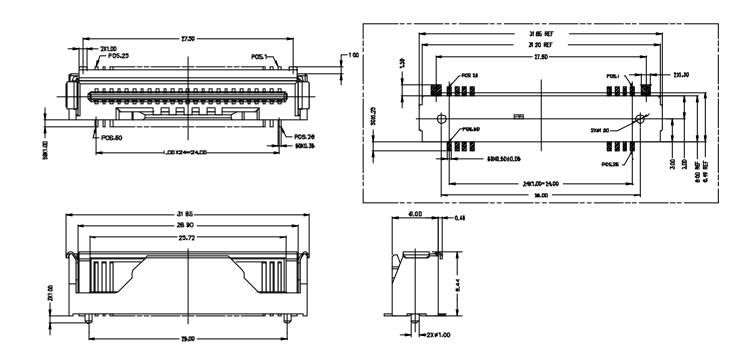

### **SPECIFICATIONS**

#### **Mechanical**

**Connector Mating Force :** 1.20 Kgf max. **Connector Unmating Force :** 1.20 Kgf max.

Durability: 5,000 Cycles

#### **Electrical**

**Voltage Rating:** 150V **Current Rating:** 0.5A

**Contact Resistance:** Initial 80mW max., R 20mW max. **Dielectric Withstanding Voltage:** 500V AC/1 min.

Insulation Resistance: 100MW

#### **Physical**

Housing: Thermoplastic, UL 94V-0 rated in Natural Color

Contact: Copper alloy

Plating: See "ORDERING INFORMATION"
Metal Spring & Solder Pad: Copper alloy
Operating Temperature: -55 to +85

# **Docking Connector**

QL Series Vertical, SMT, Plug Type 1.00mm Pitch

50Pos.



## **DRAWING**



## ORDERING INFORMATION