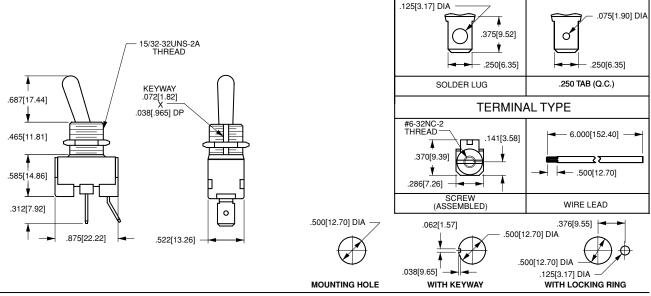

## **Operating Temperature**

32°F to 185°F (0°C to +85°C)

| 1 BASE PART N   | UMBER: SEF    | RIES/POLES/C   | IRCUITRY/RA | TING/TERMINATION | $\neg$ |
|-----------------|---------------|----------------|-------------|------------------|--------|
| Single Pole     |               |                |             |                  |        |
| 10A 250VAC, 20A | 4 125VAC, 1 1 | 1/2 HP 125-250 | VAC         |                  |        |
|                 | solder        | .250           | screw       | wire             |        |
|                 | lug           | tab            | term.       | leads            |        |
| ON-NONE-OFF     | CA200         | CA201          | CA204       | CA205            |        |
| ON-NONE-ON      | CB200         | CB201          | CB204       | CB205            |        |
|                 |               |                |             |                  | _      |

| 2 ACTUATOR STYLE <sup>1</sup> |                       |                     |                        |                         |  |  |  |  |
|-------------------------------|-----------------------|---------------------|------------------------|-------------------------|--|--|--|--|
| BAT                           | unsealed<br><b>73</b> | sealed<br><b>78</b> | toggle length<br>0.687 | bushing length<br>0.465 |  |  |  |  |