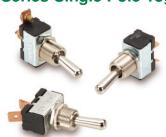

# **C-Series Single Pole Toggle Switches**

The C-Series single pole compact high current toggle switches are ideal for applications with back panel size constraints. These switches feature self-cleaning contacts and ratings up to 20A 125VAC, 10A 250VAC, 1 1/2 HP 125-250VAC. With a rugged metal construction, these switches figure prominently in the Environmental Controls, Marine, Food Service, Vacuum Cleaner and various other general purpose markets with stringent current carrying requirements.