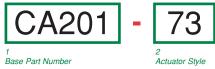

## **Operating Temperature**

32°F to 185°F (0°C to +85°C)

| 1 BASE PART N   | UMBER: SEF    | RIES/POLES/C   | IRCUITRY/RA | TING/TERMINATION | $\neg$ |
|-----------------|---------------|----------------|-------------|------------------|--------|
| Single Pole     |               |                |             |                  |        |
| 10A 250VAC, 20A | 4 125VAC, 1 1 | 1/2 HP 125-250 | VAC         |                  |        |
|                 | solder        | .250           | screw       | wire             |        |
|                 | lug           | tab            | term.       | leads            |        |
| ON-NONE-OFF     | CA200         | CA201          | CA204       | CA205            |        |
| ON-NONE-ON      | CB200         | CB201          | CB204       | CB205            |        |
|                 |               |                |             |                  | _      |

| 2 ACTUATOR STYLE <sup>1</sup> |                       |                     |                        |                         |  |  |  |  |
|-------------------------------|-----------------------|---------------------|------------------------|-------------------------|--|--|--|--|
| BAT                           | unsealed<br><b>73</b> | sealed<br><b>78</b> | toggle length<br>0.687 | bushing length<br>0.465 |  |  |  |  |