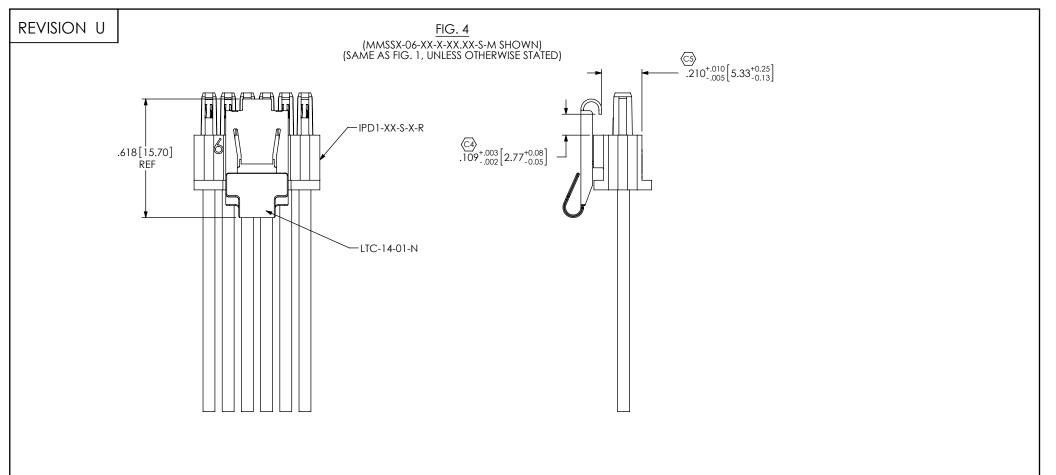

DO NOT SCALE DRAWING

SHEET SCALE: 1:1

520 PARK EAST BLVD, NEW ALBANY, IN 47150 PHONE: 812-944-6733 FAX: 812-948-5047 e-Mail info@SAMTEC.com code 55322

DESCRIPTION: .100[2.54] SOCKET DISCREET CABLE ASSEMBLY

MMSSX-XX-XXX-X-XX.XX-X-XXX BY: DEAN P 05/03/2005 | SHEET 3 OF 3

c:\enterprisevault\DWG\MISC\MKTG\MMSSX-XX-XXX-X-XXXX-X-XXXX-MKT.SLDDRW