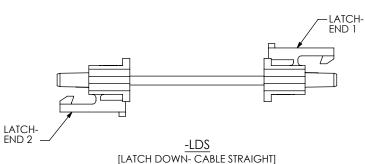

[LATCH UP- CABLE STRAIGHT]









## PROPRIETARY NOTE

THIS DOCUMENT CONTAINS INFORMATION CONFIDENTIAL AND PROPRIETARY TO ASAMTE, INC. AND SHALL NOT BE REPRODUCED OR TRANSFERRED TO OTHER DOCUMENTS OR DISCLOSED TO OTHERS OR USED FOR ANY PURPOSE OTHER THAN THAT WHICH IT WAS OBTAINED WITHOUT THE EXPRESSED WRITTEN CONSENT OF SAMTEC, INC.

DO NOT SCALE DRAWING

SHEET SCALE: 1.5:1



520 PARK EAST BLVD, NEW ALBANY, IN 47150 PHONE: 812-944-6733 FAX: 812-948-5047 e-Mail info@SAMTEC.com code 55322

DESCRIPTION

.100[2.54] SOCKET DISCREET CABLE ASSEMBLY

WG NO

MMSSX-XX-XXXX-X-XXXX BY: DEAN P 05/03/2005 SHEET 2 OF 3

c:\enterprisevault\DWG\MISC\MKTG\MMSSX-XX-XXX-X-XXXX-X-XXXX-MKT.SLDDRW





## PROPRIETARY NOTE

THIS DOCUMENT CONTAINS INFORMATION CONFIDENTIAL AND PROPRIETARY TO SAMTEC, INC. AND SHALL NOT BE REPRODUCED OR TRANS