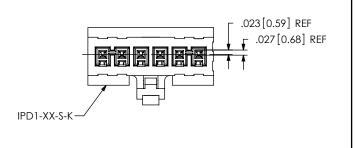

DO NOT SCALE DRAWING

SHEET SCALE: 1.5:1

520 PARK EAST BLVD, NEW ALBANY, IN 47150 PHONE: 812-944-6733 FAX: 812-948-5047 e-Mail info@SAMTEC.com code 55322

DESCRIPTION

.100[2.54] SOCKET DISCREET CABLE ASSEMBLY