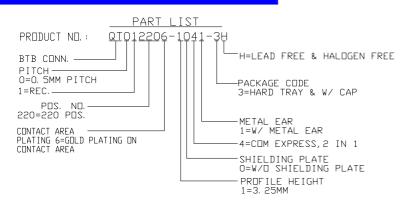

# **SPECIFICATIONS**

## Mechanical

Mating Force: 40kgf max. Unmating Force: 4.4kgf min.

Durability: 30 Cycles

## **Electrical**

Current Rating: 0.5A max.per contact

Contact Resistance:  $55m\Omega$  max.(Initial),  $75m\Omega$  max.(After) Dielectrical Withstanding Voltage: 200 VAC for 1 minute Insulation Resistance: 100 mega ohms min. at 500 VDC

# **Physical**

**Housing:** LCP Black Color **Contact:** Copper Alloy

Plating: 6u" min. Gold Plating on Contact Area

Metal Ear: Copper Alloy

**Operating Temperature:** -40  $\mathcal C$  to +85  $\mathcal C$ 

#### **Board to Board Connector**

QT01 Series 0.5mm Pitch For High Speed Application Mated with QT00 Series



## **DRAWING**



# ORDERING INFORMATION