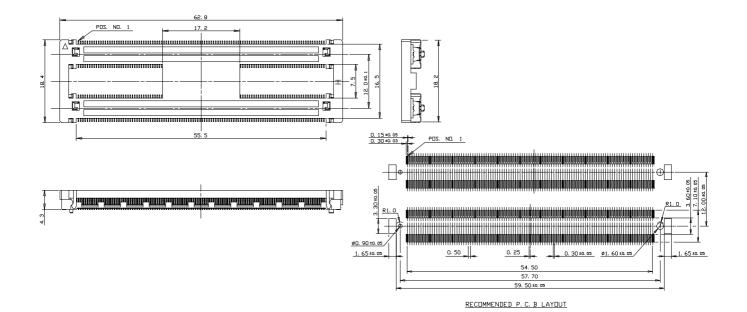

# **SPECIFICATIONS**

## Mechanical

Mating Force: 40kgf max. Unmating Force: 4.4kgf min.

Durability: 30 Cycles

## **Electrical**

Current Rating: 0.5A max.per contact

Contact Resistance:  $55m\Omega$  max.(Initial),  $75m\Omega$  max.(After) Dielectrical Withstanding Voltage: 200 VAC for 1 minute Insulation Resistance: 100 mega ohms min. at 500 VDC

# **Physical**

**Housing:** LCP Black Color **Contact:** Copper Alloy

Plating: 6u" min. Gold Plating on Contact Area

Metal Ear: Copper Alloy

**Operating Temperature:** -40  $\mathcal C$  to +85  $\mathcal C$ 

#### **Board to Board Connector**

QT01 Series 0.5mm Pitch For High Speed Application Mated with QT00 Series



## **DRAWING**



# ORDERING INFORMATION