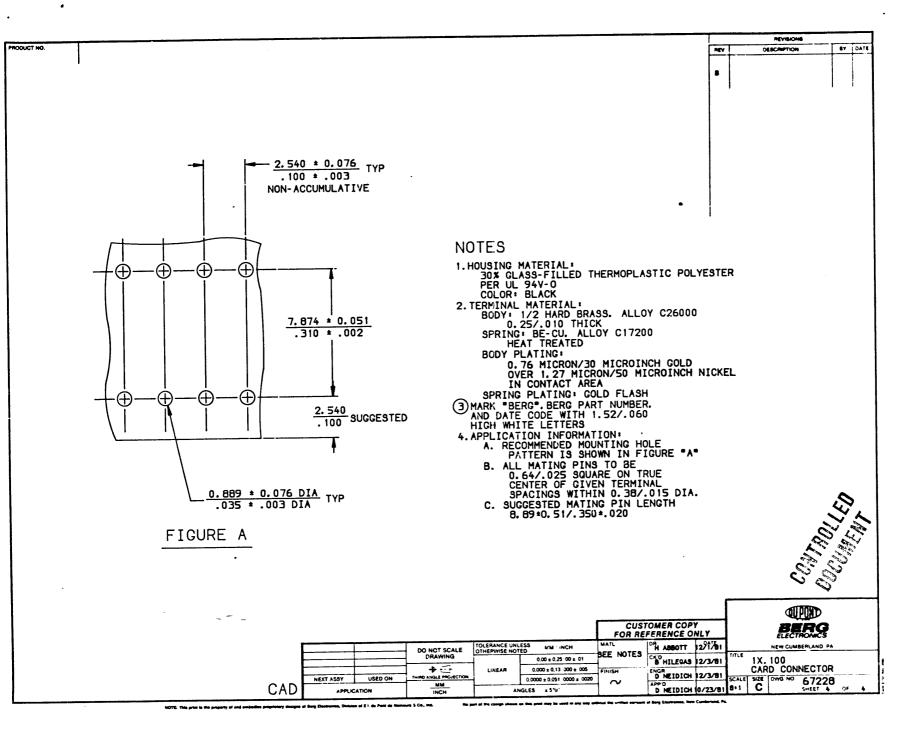

| PRODUCT NO.<br>PRODUCT | NO. OF       | . 0, 51           |         | 1                                                                                                                                                                                                                                                                                                                                                                                                                                                                                                                                                                                                                                                                                                                                                                                                                                                                                                                                                                                                                                                                                                                                                                                                                                                                                                                                                                                                                                                                                                                                                                                                                                                                                                                                                                                                                                                                                                                                                                                                                                                                                                                              | l .     |                        |               |                            |           |           |                | <del> </del> | REVISIO    | -                     | 8V [04       |
|------------------------|--------------|-------------------|---------|--------------------------------------------------------------------------------------------------------------------------------------------------------------------------------------------------------------------------------------------------------------------------------------------------------------------------------------------------------------------------------------------------------------------------------------------------------------------------------------------------------------------------------------------------------------------------------------------------------------------------------------------------------------------------------------------------------------------------------------------------------------------------------------------------------------------------------------------------------------------------------------------------------------------------------------------------------------------------------------------------------------------------------------------------------------------------------------------------------------------------------------------------------------------------------------------------------------------------------------------------------------------------------------------------------------------------------------------------------------------------------------------------------------------------------------------------------------------------------------------------------------------------------------------------------------------------------------------------------------------------------------------------------------------------------------------------------------------------------------------------------------------------------------------------------------------------------------------------------------------------------------------------------------------------------------------------------------------------------------------------------------------------------------------------------------------------------------------------------------------------------|---------|------------------------|---------------|----------------------------|-----------|-----------|----------------|--------------|------------|-----------------------|--------------|
| NUMBER                 | POS.         | A ± 0, 51<br>.020 | ВМ      | ۸X                                                                                                                                                                                                                                                                                                                                                                                                                                                                                                                                                                                                                                                                                                                                                                                                                                                                                                                                                                                                                                                                                                                                                                                                                                                                                                                                                                                                                                                                                                                                                                                                                                                                                                                                                                                                                                                                                                                                                                                                                                                                                                                             |         |                        |               |                            |           |           | -              |              | UE3CRAPTIO |                       |              |
| 67228-001              | 1X1          | 0/.000            | 2.54/.  | 00                                                                                                                                                                                                                                                                                                                                                                                                                                                                                                                                                                                                                                                                                                                                                                                                                                                                                                                                                                                                                                                                                                                                                                                                                                                                                                                                                                                                                                                                                                                                                                                                                                                                                                                                                                                                                                                                                                                                                                                                                                                                                                                             |         |                        |               |                            |           |           |                |              |            | 1                     |              |
| -002                   | 1X2          | 2, 54/, 100       | 5.08/.2 |                                                                                                                                                                                                                                                                                                                                                                                                                                                                                                                                                                                                                                                                                                                                                                                                                                                                                                                                                                                                                                                                                                                                                                                                                                                                                                                                                                                                                                                                                                                                                                                                                                                                                                                                                                                                                                                                                                                                                                                                                                                                                                                                |         |                        |               |                            |           |           | _ ! <b>-</b>   |              |            |                       |              |
| -002                   | 1X3          | 5.08/.200         | 7.62/.  |                                                                                                                                                                                                                                                                                                                                                                                                                                                                                                                                                                                                                                                                                                                                                                                                                                                                                                                                                                                                                                                                                                                                                                                                                                                                                                                                                                                                                                                                                                                                                                                                                                                                                                                                                                                                                                                                                                                                                                                                                                                                                                                                |         |                        |               |                            |           |           |                | •            |            | •                     |              |
| -004                   | 1X4          | 7.62/.300         | 10. 16/ | and the second se                                                                                                                                                                                                                                                                                                                                                                                                                                                                                                                                                                                                                                                                                                                                                                                                                                                                                                                                                                                                                                                                                                                                                                                                                                                                                                                                                                                                                            |         |                        |               |                            |           |           |                |              |            |                       |              |
| -005                   | 1X5          | 10.16/.400        | 12.7/.  |                                                                                                                                                                                                                                                                                                                                                                                                                                                                                                                                                                                                                                                                                                                                                                                                                                                                                                                                                                                                                                                                                                                                                                                                                                                                                                                                                                                                                                                                                                                                                                                                                                                                                                                                                                                                                                                                                                                                                                                                                                                                                                                                |         |                        |               |                            |           |           |                |              |            |                       |              |
| -005                   | 1X6          | 12.7/.500         | 15.24/  |                                                                                                                                                                                                                                                                                                                                                                                                                                                                                                                                                                                                                                                                                                                                                                                                                                                                                                                                                                                                                                                                                                                                                                                                                                                                                                                                                                                                                                                                                                                                                                                                                                                                                                                                                                                                                                                                                                                                                                                                                                                                                                                                |         |                        |               |                            |           |           |                |              |            |                       |              |
| -007                   | 1X7          | 15.24/.600        | 17.78/  |                                                                                                                                                                                                                                                                                                                                                                                                                                                                                                                                                                                                                                                                                                                                                                                                                                                                                                                                                                                                                                                                                                                                                                                                                                                                                                                                                                                                                                                                                                                                                                                                                                                                                                                                                                                                                                                                                                                                                                                                                                                                                                                                |         |                        |               |                            |           |           |                |              |            |                       |              |
| -008                   | 1118         | 17.78/.700        | 20. 32/ |                                                                                                                                                                                                                                                                                                                                                                                                                                                                                                                                                                                                                                                                                                                                                                                                                                                                                                                                                                                                                                                                                                                                                                                                                                                                                                                                                                                                                                                                                                                                                                                                                                                                                                                                                                                                                                                                                                                                                                                                                                                                                                                                |         |                        |               |                            |           |           |                |              |            |                       |              |
| -009                   | 1X9          | 20. 32/. 800      | 22.86/  |                                                                                                                                                                                                                                                                                                                                                                                                                                                                                                                                                                                                                                                                                                                                                                                                                                                                                                                                                                                                                                                                                                                                                                                                                                                                                                                                                                                                                                                                                                                                                                                                                                                                                                                                                                                                                                                                                                                                                                                                                                                                                                                                |         | •                      |               |                            |           |           |                |              |            |                       |              |
| -010                   | 1X10         | 22.86/.900        | 25. 4/1 |                                                                                                                                                                                                                                                                                                                                                                                                                                                                                                                                                                                                                                                                                                                                                                                                                                                                                                                                                                                                                                                                                                                                                                                                                                                                                                                                                                                                                                                                                                                                                                                                                                                                                                                                                                                                                                                                                                                                                                                                                                                                                                                                |         |                        |               |                            |           |           |                |              |            |                       |              |
| -011                   | 1X11         | 25. 4/1.000       | 27.94/  |                                                                                                                                                                                                                                                                                                                                                                                                                                                                                                                                                                                                                                                                                                                                                                                                                                                                                                                                                                                                                                                                                                                                                                                                                                                                                                                                                                                                                                                                                                                                                                                                                                                                                                                                                                                                                                                                                                                                                                                                                                                                                                                                |         |                        |               |                            |           |           |                |              |            |                       |              |
| -012                   | 1X12         | 27.94/1.100       | 30.48/  | And a second                                                                                                                                                                                                                                                                                                                                                                                                                                                                                                                                                                                                                                                                                                                                                                                                                                                                                                                                                                                                                                                                                                                                                                                                                                                                                                                                                                                                                                                                                                                                                                                                                                                                                                                                                                                                                                                                                                                                                                                                                 |         |                        |               |                            |           | ٠         |                |              |            |                       |              |
| -012                   | 1X13         | 30.48/1.200       | 33.02/  |                                                                                                                                                                                                                                                                                                                                                                                                                                                                                                                                                                                                                                                                                                                                                                                                                                                                                                                                                                                                                                                                                                                                                                                                                                                                                                                                                                                                                                                                                                                                                                                                                                                                                                                                                                                                                                                                                                                                                                                                                                                                                                                                |         |                        |               |                            |           |           | I              |              |            |                       |              |
|                        |              | 33. 02/1. 300     | 35.56/  |                                                                                                                                                                                                                                                                                                                                                                                                                                                                                                                                                                                                                                                                                                                                                                                                                                                                                                                                                                                                                                                                                                                                                                                                                                                                                                                                                                                                                                                                                                                                                                                                                                                                                                                                                                                                                                                                                                                                                                                                                                                                                                                                |         |                        |               |                            |           |           |                |              |            |                       |              |
| -014                   | 1X14<br>1X15 | 35. 56/1. 400     | 38, 1/1 |                                                                                                                                                                                                                                                                                                                                                                                                                                                                                                                                                                                                                                                                                                                                                                                                                                                                                                                                                                                                                                                                                                                                                                                                                                                                                                                                                                                                                                                                                                                                                                                                                                                                                                                                                                                                                                                                                                                                                                                                                                                                                                                                |         |                        |               |                            |           |           |                |              |            |                       |              |
| -015                   | 1X15         | 38. 1/1. 500      | 40.64/  |                                                                                                                                                                                                                                                                                                                                                                                                                                                                                                                                                                                                                                                                                                                                                                                                                                                                                                                                                                                                                                                                                                                                                                                                                                                                                                                                                                                                                                                                                                                                                                                                                                                                                                                                                                                                                                                                                                                                                                                                                                                                                                                                |         |                        |               |                            |           |           |                |              |            |                       |              |
|                        | 1X17         | 40.64/1.600       | 43.18/  |                                                                                                                                                                                                                                                                                                                                                                                                                                                                                                                                                                                                                                                                                                                                                                                                                                                                                                                                                                                                                                                                                                                                                                                                                                                                                                                                                                                                                                                                                                                                                                                                                                                                                                                                                                                                                                                                                                                                                                                                                                                                                                                                |         |                        |               |                            |           |           |                |              |            |                       |              |
| -017                   | 1X17         | 43. 18/1. 700     | 45. 72/ | and the second design of the s |         |                        |               |                            |           |           |                |              |            |                       |              |
| -018                   | 1X19         | 45. 72/1. 800     | 48, 26/ |                                                                                                                                                                                                                                                                                                                                                                                                                                                                                                                                                                                                                                                                                                                                                                                                                                                                                                                                                                                                                                                                                                                                                                                                                                                                                                                                                                                                                                                                                                                                                                                                                                                                                                                                                                                                                                                                                                                                                                                                                                                                                                                                |         |                        |               |                            |           |           |                |              |            |                       |              |
| -019                   | 1X19         | 48. 26/1.900      | 50.8/2  |                                                                                                                                                                                                                                                                                                                                                                                                                                                                                                                                                                                                                                                                                                                                                                                                                                                                                                                                                                                                                                                                                                                                                                                                                                                                                                                                                                                                                                                                                                                                                                                                                                                                                                                                                                                                                                                                                                                                                                                                                                                                                                                                |         |                        |               |                            |           |           |                |              |            |                       |              |
|                        | 1X21         | 50.8/2.000        | 53. 34/ |                                                                                                                                                                                                                                                                                                                                                                                                                                                                                                                                                                                                                                                                                                                                                                                                                                                                                                                                                                                                                                                                                                                                                                                                                                                                                                                                                                                                                                                                                                                                                                                                                                                                                                                                                                                                                                                                                                                                                                                                                                                                                                                                |         |                        |               | •                          |           |           |                |              |            |                       |              |
| -021                   | 1X22         | 53. 34/2. 100     | 55.88/  |                                                                                                                                                                                                                                                                                                                                                                                                                                                                                                                                                                                                                                                                                                                                                                                                                                                                                                                                                                                                                                                                                                                                                                                                                                                                                                                                                                                                                                                                                                                                                                                                                                                                                                                                                                                                                                                                                                                                                                                                                                                                                                                                |         |                        |               |                            |           |           |                |              |            |                       |              |
| -022                   | 1X23         | 55. 88/2. 200     | 58.42/  |                                                                                                                                                                                                                                                                                                                                                                                                                                                                                                                                                                                                                                                                                                                                                                                                                                                                                                                                                                                                                                                                                                                                                                                                                                                                                                                                                                                                                                                                                                                                                                                                                                                                                                                                                                                                                                                                                                                                                                                                                                                                                                                                |         |                        |               |                            |           |           |                |              |            |                       |              |
| -023                   | 1X24         | 58. 42/2. 300     | 60.96/  |                                                                                                                                                                                                                                                                                                                                                                                                                                                                                                                                                                                                                                                                                                                                                                                                                                                                                                                                                                                                                                                                                                                                                                                                                                                                                                                                                                                                                                                                                                                                                                                                                                                                                                                                                                                                                                                                                                                                                                                                                                                                                                                                |         |                        |               |                            |           |           |                |              |            |                       |              |
| -024                   | 1X25         | 60, 96/2, 400     | 63, 5/2 |                                                                                                                                                                                                                                                                                                                                                                                                                                                                                                                                                                                                                                                                                                                                                                                                                                                                                                                                                                                                                                                                                                                                                                                                                                                                                                                                                                                                                                                                                                                                                                                                                                                                                                                                                                                                                                                                                                                                                                                                                                                                                                                                |         |                        |               |                            |           |           |                |              |            |                       |              |
| -025                   | 1X26         | 63. 5/2. 500      | 66.04/  |                                                                                                                                                                                                                                                                                                                                                                                                                                                                                                                                                                                                                                                                                                                                                                                                                                                                                                                                                                                                                                                                                                                                                                                                                                                                                                                                                                                                                                                                                                                                                                                                                                                                                                                                                                                                                                                                                                                                                                                                                                                                                                                                | 1       |                        |               |                            |           |           |                |              |            |                       |              |
|                        | 1X27         | 66.04/2.600       | 68.58/  |                                                                                                                                                                                                                                                                                                                                                                                                                                                                                                                                                                                                                                                                                                                                                                                                                                                                                                                                                                                                                                                                                                                                                                                                                                                                                                                                                                                                                                                                                                                                                                                                                                                                                                                                                                                                                                                                                                                                                                                                                                                                                                                                |         |                        |               |                            |           |           |                |              |            |                       |              |
| -027                   |              | 68. 58/2. 700     | 71.12/  |                                                                                                                                                                                                                                                                                                                                                                                                                                                                                                                                                                                                                                                                                                                                                                                                                                                                                                                                                                                                                                                                                                                                                                                                                                                                                                                                                                                                                                                                                                                                                                                                                                                                                                                                                                                                                                                                                                                                                                                                                                                                                                                                | 1       |                        |               |                            |           |           |                |              |            |                       |              |
| -028                   | 1X28         | 71. 12/2. 800     | 73.66/  |                                                                                                                                                                                                                                                                                                                                                                                                                                                                                                                                                                                                                                                                                                                                                                                                                                                                                                                                                                                                                                                                                                                                                                                                                                                                                                                                                                                                                                                                                                                                                                                                                                                                                                                                                                                                                                                                                                                                                                                                                                                                                                                                | 4       |                        |               |                            |           |           |                |              |            |                       |              |
| -029                   | 1X29         | 73.66/2.900       | 76.2/3  |                                                                                                                                                                                                                                                                                                                                                                                                                                                                                                                                                                                                                                                                                                                                                                                                                                                                                                                                                                                                                                                                                                                                                                                                                                                                                                                                                                                                                                                                                                                                                                                                                                                                                                                                                                                                                                                                                                                                                                                                                                                                                                                                |         |                        |               |                            |           |           |                |              |            |                       |              |
| -030                   | 1X30         | 76. 2/3.000       | 78.74/  |                                                                                                                                                                                                                                                                                                                                                                                                                                                                                                                                                                                                                                                                                                                                                                                                                                                                                                                                                                                                                                                                                                                                                                                                                                                                                                                                                                                                                                                                                                                                                                                                                                                                                                                                                                                                                                                                                                                                                                                                                                                                                                                                | 1       |                        |               |                            |           |           |                |              |            |                       |              |
| -031                   | 1X31         | 78. 74/3. 100     | 81.28/  |                                                                                                                                                                                                                                                                                                                                                                                                                                                                                                                                                                                                                                                                                                                                                                                                                                                                                                                                                                                                                                                                                                                                                                                                                                                                                                                                                                                                                                                                                                                                                                                                                                                                                                                                                                                                                                                                                                                                                                                                                                                                                                                                |         |                        |               |                            |           |           |                |              |            |                       |              |
| -032                   | 1X32         | 81. 28/3. 200     | 83.82/  |                                                                                                                                                                                                                                                                                                                                                                                                                                                                                                                                                                                                                                                                                                                                                                                                                                                                                                                                                                                                                                                                                                                                                                                                                                                                                                                                                                                                                                                                                                                                                                                                                                                                                                                                                                                                                                                                                                                                                                                                                                                                                                                                | 4       |                        |               |                            |           |           |                |              |            |                       |              |
| -033                   | 1X33         | 83. 82/3. 300     | 86. 36/ |                                                                                                                                                                                                                                                                                                                                                                                                                                                                                                                                                                                                                                                                                                                                                                                                                                                                                                                                                                                                                                                                                                                                                                                                                                                                                                                                                                                                                                                                                                                                                                                                                                                                                                                                                                                                                                                                                                                                                                                                                                                                                                                                | ł       |                        |               |                            |           |           |                |              |            |                       |              |
| -034                   | 1X34<br>1X35 | 86. 36/3. 400     | 88.9/3  | the second s                                                                                                                                                                                                                                                                                                                                                                                                                                                                                                                                                                                                                                                                                                                                                                                                                                                                                                                                                                                                                                                                                                                                                                                                                                                                                                                                                                                                                                                                                                                                                                                                                                                                                                                                                                                                                                                                                                                                                                                                                 | 1       |                        |               |                            |           |           |                |              |            |                       |              |
| -035                   | 1X36         | 88.9/3.500        | 91.44/  |                                                                                                                                                                                                                                                                                                                                                                                                                                                                                                                                                                                                                                                                                                                                                                                                                                                                                                                                                                                                                                                                                                                                                                                                                                                                                                                                                                                                                                                                                                                                                                                                                                                                                                                                                                                                                                                                                                                                                                                                                                                                                                                                | 1       |                        |               |                            |           |           |                |              |            |                       | <u>^</u>     |
|                        | 1X36         | 91.44/3.600       | 93.98/  |                                                                                                                                                                                                                                                                                                                                                                                                                                                                                                                                                                                                                                                                                                                                                                                                                                                                                                                                                                                                                                                                                                                                                                                                                                                                                                                                                                                                                                                                                                                                                                                                                                                                                                                                                                                                                                                                                                                                                                                                                                                                                                                                | 1       |                        |               |                            |           |           |                |              |            | ्र                    | <b>ک</b> ۲.  |
| -037                   |              | 93.98/3.700       | 96.52/  |                                                                                                                                                                                                                                                                                                                                                                                                                                                                                                                                                                                                                                                                                                                                                                                                                                                                                                                                                                                                                                                                                                                                                                                                                                                                                                                                                                                                                                                                                                                                                                                                                                                                                                                                                                                                                                                                                                                                                                                                                                                                                                                                | 1       |                        |               |                            |           |           |                |              |            |                       | i A          |
| -038                   | 1X38<br>1X39 | 96. 52/3. 800     | 99.06/  |                                                                                                                                                                                                                                                                                                                                                                                                                                                                                                                                                                                                                                                                                                                                                                                                                                                                                                                                                                                                                                                                                                                                                                                                                                                                                                                                                                                                                                                                                                                                                                                                                                                                                                                                                                                                                                                                                                                                                                                                                                                                                                                                | 1       |                        |               |                            |           |           |                |              |            | 00,701                | Corto        |
| 67228-040              | 1X40         | 99.06/3.900       | 101.6/  |                                                                                                                                                                                                                                                                                                                                                                                                                                                                                                                                                                                                                                                                                                                                                                                                                                                                                                                                                                                                                                                                                                                                                                                                                                                                                                                                                                                                                                                                                                                                                                                                                                                                                                                                                                                                                                                                                                                                                                                                                                                                                                                                | 1       |                        |               |                            |           |           |                |              |            | ATT R                 | $\mathbf{A}$ |
| 07220-040              | 1,1,40       | 33.00/ 5.000      | 101.07  | 4.000                                                                                                                                                                                                                                                                                                                                                                                                                                                                                                                                                                                                                                                                                                                                                                                                                                                                                                                                                                                                                                                                                                                                                                                                                                                                                                                                                                                                                                                                                                                                                                                                                                                                                                                                                                                                                                                                                                                                                                                                                                                                                                                          | 1       |                        |               |                            |           | •         |                |              | ~          |                       | <u>)</u>     |
|                        |              |                   |         |                                                                                                                                                                                                                                                                                                                                                                                                                                                                                                                                                                                                                                                                                                                                                                                                                                                                                                                                                                                                                                                                                                                                                                                                                                                                                                                                                                                                                                                                                                                                                                                                                                                                                                                                                                                                                                                                                                                                                                                                                                                                                                                                |         |                        |               |                            |           |           |                |              | $\sim$     | - 5 V                 |              |
|                        |              |                   |         |                                                                                                                                                                                                                                                                                                                                                                                                                                                                                                                                                                                                                                                                                                                                                                                                                                                                                                                                                                                                                                                                                                                                                                                                                                                                                                                                                                                                                                                                                                                                                                                                                                                                                                                                                                                                                                                                                                                                                                                                                                                                                                                                |         | •                      |               |                            |           |           |                |              | v          | <b>V</b> <sup>v</sup> |              |
|                        |              |                   |         |                                                                                                                                                                                                                                                                                                                                                                                                                                                                                                                                                                                                                                                                                                                                                                                                                                                                                                                                                                                                                                                                                                                                                                                                                                                                                                                                                                                                                                                                                                                                                                                                                                                                                                                                                                                                                                                                                                                                                                                                                                                                                                                                |         |                        |               |                            |           |           |                | r            |            | •                     |              |
|                        |              | · · · ·           |         |                                                                                                                                                                                                                                                                                                                                                                                                                                                                                                                                                                                                                                                                                                                                                                                                                                                                                                                                                                                                                                                                                                                                                                                                                                                                                                                                                                                                                                                                                                                                                                                                                                                                                                                                                                                                                                                                                                                                                                                                                                                                                                                                |         |                        |               |                            |           |           |                |              | đ          |                       |              |
|                        |              |                   |         |                                                                                                                                                                                                                                                                                                                                                                                                                                                                                                                                                                                                                                                                                                                                                                                                                                                                                                                                                                                                                                                                                                                                                                                                                                                                                                                                                                                                                                                                                                                                                                                                                                                                                                                                                                                                                                                                                                                                                                                                                                                                                                                                |         |                        |               |                            |           | OMER COP  |                | 1            |            |                       |              |
|                        |              |                   | _       |                                                                                                                                                                                                                                                                                                                                                                                                                                                                                                                                                                                                                                                                                                                                                                                                                                                                                                                                                                                                                                                                                                                                                                                                                                                                                                                                                                                                                                                                                                                                                                                                                                                                                                                                                                                                                                                                                                                                                                                                                                                                                                                                |         |                        |               |                            | FOR RE    | FERENCE O | NLY            | l            | ELECT      | RQ                    |              |
|                        |              |                   |         |                                                                                                                                                                                                                                                                                                                                                                                                                                                                                                                                                                                                                                                                                                                                                                                                                                                                                                                                                                                                                                                                                                                                                                                                                                                                                                                                                                                                                                                                                                                                                                                                                                                                                                                                                                                                                                                                                                                                                                                                                                                                                                                                |         | DO NOT SCALE           | TOLERANCE UNI |                            | MATL      | H ABOTT   | DATE<br>2/1/81 | L            | NEW CUME   | E ILAND, PA           |              |
|                        |              |                   |         |                                                                                                                                                                                                                                                                                                                                                                                                                                                                                                                                                                                                                                                                                                                                                                                                                                                                                                                                                                                                                                                                                                                                                                                                                                                                                                                                                                                                                                                                                                                                                                                                                                                                                                                                                                                                                                                                                                                                                                                                                                                                                                                                |         | DRAWING                |               | 0.00 ± 0.25 00 ± 01        | BEE NOTES | B HILEGAS | 2/3/81         | 11 I         | X. 100     |                       |              |
|                        |              |                   |         | NEXT ASUY                                                                                                                                                                                                                                                                                                                                                                                                                                                                                                                                                                                                                                                                                                                                                                                                                                                                                                                                                                                                                                                                                                                                                                                                                                                                                                                                                                                                                                                                                                                                                                                                                                                                                                                                                                                                                                                                                                                                                                                                                                                                                                                      | USED ON | THINE ANGLE PROJECTION | UNEAR         | 0.000 ± 0.13 000 ± 005     | FINISH    |           |                | I C          | ARD CON    |                       |              |
|                        |              |                   | CAD     | APPLIC                                                                                                                                                                                                                                                                                                                                                                                                                                                                                                                                                                                                                                                                                                                                                                                                                                                                                                                                                                                                                                                                                                                                                                                                                                                                                                                                                                                                                                                                                                                                                                                                                                                                                                                                                                                                                                                                                                                                                                                                                                                                                                                         |         | MM                     | <u> </u>      | 0.0000 ± 0.051 F000 ± 0020 | ~         | APPO      | •              |              | ZE DWG NO  | 67228                 | OF A         |
|                        |              |                   |         | Art1.0                                                                                                                                                                                                                                                                                                                                                                                                                                                                                                                                                                                                                                                                                                                                                                                                                                                                                                                                                                                                                                                                                                                                                                                                                                                                                                                                                                                                                                                                                                                                                                                                                                                                                                                                                                                                                                                                                                                                                                                                                                                                                                                         |         | INCH                   | 1 *           | 131EB 13V                  | I         | D NEIDICH | 0/23/01        |              | · · ·      | antti 2               | <u></u>      |