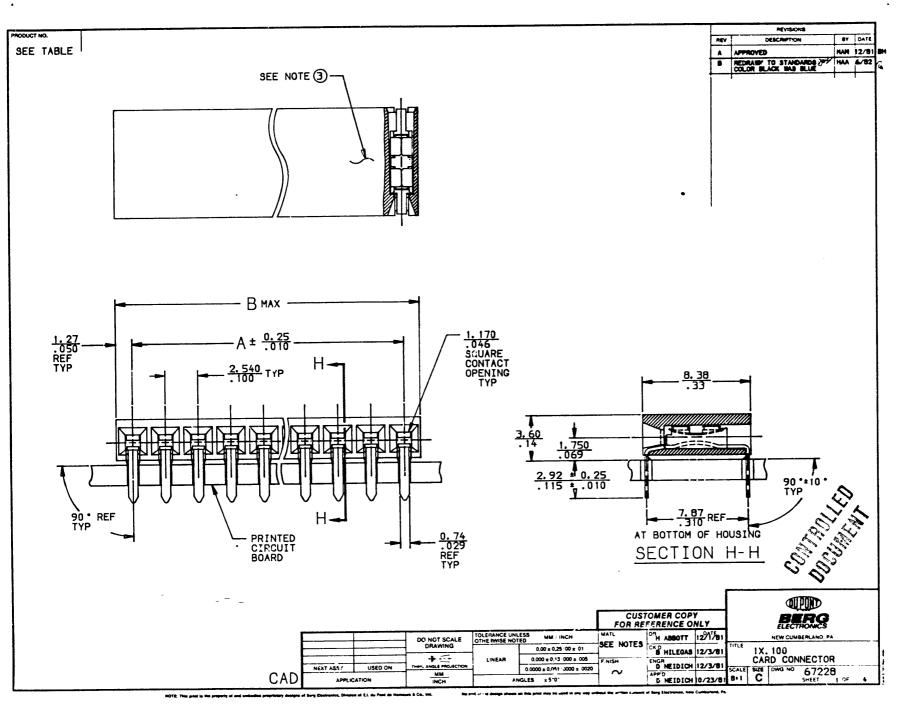

| PRODUCT NO.<br>PRODUCT | NO. OF       | . 0, 51           |         | 1                                                                                                                                                                                                                                                                                                                                                                                                                                                                                                                                                                                                                                                                                                                                                                                                                                                                                                                                                                                                                                                                                                                                                                                                                                                                                                                                                                                                                                                                                                                                                                                                                                                                                                                                                                                                                                                                                                                                                                                                                                                                                                                              | l .     |                        |               |                            |           |           |                | <del> </del> | REVISIO    | -                     | 8V [04       |
|------------------------|--------------|-------------------|---------|--------------------------------------------------------------------------------------------------------------------------------------------------------------------------------------------------------------------------------------------------------------------------------------------------------------------------------------------------------------------------------------------------------------------------------------------------------------------------------------------------------------------------------------------------------------------------------------------------------------------------------------------------------------------------------------------------------------------------------------------------------------------------------------------------------------------------------------------------------------------------------------------------------------------------------------------------------------------------------------------------------------------------------------------------------------------------------------------------------------------------------------------------------------------------------------------------------------------------------------------------------------------------------------------------------------------------------------------------------------------------------------------------------------------------------------------------------------------------------------------------------------------------------------------------------------------------------------------------------------------------------------------------------------------------------------------------------------------------------------------------------------------------------------------------------------------------------------------------------------------------------------------------------------------------------------------------------------------------------------------------------------------------------------------------------------------------------------------------------------------------------|---------|------------------------|---------------|----------------------------|-----------|-----------|----------------|--------------|------------|-----------------------|--------------|
| NUMBER                 | POS.         | A ± 0, 51<br>.020 | ВМ      | ۸X                                                                                                                                                                                                                                                                                                                                                                                                                                                                                                                                                                                                                                                                                                                                                                                                                                                                                                                                                                                                                                                                                                                                                                                                                                                                                                                                                                                                                                                                                                                                                                                                                                                                                                                                                                                                                                                                                                                                                                                                                                                                                                                             |         |                        |               |                            |           |           | -              |              | UE3CRAPTIO |                       |              |
| 67228-001              | 1X1          | 0/.000            | 2.54/.  | 00                                                                                                                                                                                                                                                                                                                                                                                                                                                                                                                                                                                                                                                                                                                                                                                                                                                                                                                                                                                                                                                                                                                                                                                                                                                                                                                                                                                                                                                                                                                                                                                                                                                                                                                                                                                                                                                                                                                                                                                                                                                                                                                             |         |                        |               |                            |           |           |                |              |            | 1                     |              |
| -002                   | 1X2          | 2, 54/, 100       | 5.08/.2 |                                                                                                                                                                                                                                                                                                                                                                                                                                                                                                                                                                                                                                                                                                                                                                                                                                                                                                                                                                                                                                                                                                                                                                                                                                                                                                                                                                                                                                                                                                                                                                                                                                                                                                                                                                                                                                                                                                                                                                                                                                                                                                                                |         |                        |               |                            |           |           | _ ! <b>-</b>   |              |            |                       |              |
| -002                   | 1X3          | 5.08/.200         | 7.62/.  |                                                                                                                                                                                                                                                                                                                                                                                                                                                                                                                                                                                                                                                                                                                                                                                                                                                                                                                                                                                                                                                                                                                                                                                                                                                                                                                                                                                                                                                                                                                                                                                                                                                                                                                                                                                                                                                                                                                                                                                                                                                                                                                                |         |                        |               |                            |           |           |                | •            |            | •                     |              |
| -004                   | 1X4          | 7.62/.300         | 10. 16/ | and the second se                                                                                                                                                                                                                                                                                                                                                                                                                                                                                                                                                                                                                                                                                                                                                                                                                                                                                                                                                                                                                                                                                                                                                                                                                                                                                                                                                                                                                            |         |                        |               |                            |           |           |                |              |            |                       |              |
| -005                   | 1X5          | 10.16/.400        | 12.7/.  |                                                                                                                                                                                                                                                                                                                                                                                                                                                                                                                                                                                                                                                                                                                                                                                                                                                                                                                                                                                                                                                                                                                                                                                                                                                                                                                                                                                                                                                                                                                                                                                                                                                                                                                                                                                                                                                                                                                                                                                                                                                                                                                                |         |                        |               |                            |           |           |                |              |            |                       |              |
| -005                   | 1X6          | 12.7/.500         | 15.24/  |                                                                                                                                                                                                                                                                                                                                                                                                                                                                                                                                                                                                                                                                                                                                                                                                                                                                                                                                                                                                                                                                                                                                                                                                                                                                                                                                                                                                                                                                                                                                                                                                                                                                                                                                                                                                                                                                                                                                                                                                                                                                                                                                |         |                        |               |                            |           |           |                |              |            |                       |              |
| -007                   | 1X7          | 15.24/.600        | 17.78/  |                                                                                                                                                                                                                                                                                                                                                                                                                                                                                                                                                                                                                                                                                                                                                                                                                                                                                                                                                                                                                                                                                                                                                                                                                                                                                                                                                                                                                                                                                                                                                                                                                                                                                                                                                                                                                                                                                                                                                                                                                                                                                                                                |         |                        |               |                            |           |           |                |              |            |                       |              |
| -008                   | 1118         | 17.78/.700        | 20. 32/ |                                                                                                                                                                                                                                                                                                                                                                                                                                                                                                                                                                                                                                                                                                                                                                                                                                                                                                                                                                                                                                                                                                                                                                                                                                                                                                                                                                                                                                                                                                                                                                                                                                                                                                                                                                                                                                                                                                                                                                                                                                                                                                                                |         |                        |               |                            |           |           |                |              |            |                       |              |
| -009                   | 1X9          | 20. 32/. 800      | 22.86/  |                                                                                                                                                                                                                                                                                                                                                                                                                                                                                                                                                                                                                                                                                                                                                                                                                                                                                                                                                                                                                                                                                                                                                                                                                                                                                                                                                                                                                                                                                                                                                                                                                                                                                                                                                                                                                                                                                                                                                                                                                                                                                                                                |         | •                      |               |                            |           |           |                |              |            |                       |              |
| -010                   | 1X10         | 22.86/.900        | 25. 4/1 |                                                                                                                                                                                                                                                                                                                                                                                                                                                                                                                                                                                                                                                                                                                                                                                                                                                                                                                                                                                                                                                                                                                                                                                                                                                                                                                                                                                                                                                                                                                                                                                                                                                                                                                                                                                                                                                                                                                                                                                                                                                                                                                                |         |                        |               |                            |           |           |                |              |            |                       |              |
| -011                   | 1X11         | 25. 4/1.000       | 27.94/  |                                                                                                                                                                                                                                                                                                                                                                                                                                                                                                                                                                                                                                                                                                                                                                                                                                                                                                                                                                                                                                                                                                                                                                                                                                                                                                                                                                                                                                                                                                                                                                                                                                                                                                                                                                                                                                                                                                                                                                                                                                                                                                                                |         |                        |               |                            |           |           |                |              |            |                       |              |
| -012                   | 1X12         | 27.94/1.100       | 30.48/  | And a second                                                                                                                                                                                                                                                                                                                                                                                                                                                                                                                                                                                                                                                                                                                                                                                                                                                                                                                                                                                                                                                                                                                                                                                                                                                                                                                                                                                                                                                                                                                                                                                                                                                                                                                                                                                                                                                                                                                                                                                                                 |         |                        |               |                            |           | ٠         |                |              |            |                       |              |
| -012                   | 1X13         | 30.48/1.200       | 33.02/  |                                                                                                                                                                                                                                                                                                                                                                                                                                                                                                                                                                                                                                                                                                                                                                                                                                                                                                                                                                                                                                                                                                                                                                                                                                                                                                                                                                                                                                                                                                                                                                                                                                                                                                                                                                                                                                                                                                                                                                                                                                                                                                                                |         |                        |               |                            |           |           | I              |              |            |                       |              |
|                        |              | 33. 02/1. 300     | 35.56/  |                                                                                                                                                                                                                                                                                                                                                                                                                                                                                                                                                                                                                                                                                                                                                                                                                                                                                                                                                                                                                                                                                                                                                                                                                                                                                                                                                                                                                                                                                                                                                                                                                                                                                                                                                                                                                                                                                                                                                                                                                                                                                                                                |         |                        |               |                            |           |           |                |              |            |                       |              |
| -014                   | 1X14<br>1X15 | 35. 56/1. 400     | 38, 1/1 |                                                                                                                                                                                                                                                                                                                                                                                                                                                                                                                                                                                                                                                                                                                                                                                                                                                                                                                                                                                                                                                                                                                                                                                                                                                                                                                                                                                                                                                                                                                                                                                                                                                                                                                                                                                                                                                                                                                                                                                                                                                                                                                                |         |                        |               |                            |           |           |                |              |            |                       |              |
| -015                   | 1X15         | 38. 1/1. 500      | 40.64/  |                                                                                                                                                                                                                                                                                                                                                                                                                                                                                                                                                                                                                                                                                                                                                                                                                                                                                                                                                                                                                                                                                                                                                                                                                                                                                                                                                                                                                                                                                                                                                                                                                                                                                                                                                                                                                                                                                                                                                                                                                                                                                                                                |         |                        |               |                            |           |           |                |              |            |                       |              |
|                        | 1X17         | 40.64/1.600       | 43.18/  |                                                                                                                                                                                                                                                                                                                                                                                                                                                                                                                                                                                                                                                                                                                                                                                                                                                                                                                                                                                                                                                                                                                                                                                                                                                                                                                                                                                                                                                                                                                                                                                                                                                                                                                                                                                                                                                                                                                                                                                                                                                                                                                                |         |                        |               |                            |           |           |                |              |            |                       |              |
| -017                   | 1X17         | 43. 18/1. 700     | 45. 72/ | and the second design of the s |         |                        |               |                            |           |           |                |              |            |                       |              |
| -018                   | 1X19         | 45. 72/1. 800     | 48, 26/ |                                                                                                                                                                                                                                                                                                                                                                                                                                                                                                                                                                                                                                                                                                                                                                                                                                                                                                                                                                                                                                                                                                                                                                                                                                                                                                                                                                                                                                                                                                                                                                                                                                                                                                                                                                                                                                                                                                                                                                                                                                                                                                                                |         |                        |               |                            |           |           |                |              |            |                       |              |
| -019                   | 1X19         | 48. 26/1.900      | 50.8/2  |                                                                                                                                                                                                                                                                                                                                                                                                                                                                                                                                                                                                                                                                                                                                                                                                                                                                                                                                                                                                                                                                                                                                                                                                                                                                                                                                                                                                                                                                                                                                                                                                                                                                                                                                                                                                                                                                                                                                                                                                                                                                                                                                |         |                        |               |                            |           |           |                |              |            |                       |              |
|                        | 1X21         | 50.8/2.000        | 53. 34/ |                                                                                                                                                                                                                                                                                                                                                                                                                                                                                                                                                                                                                                                                                                                                                                                                                                                                                                                                                                                                                                                                                                                                                                                                                                                                                                                                                                                                                                                                                                                                                                                                                                                                                                                                                                                                                                                                                                                                                                                                                                                                                                                                |         |                        |               | •                          |           |           |                |              |            |                       |              |
| -021                   | 1X22         | 53. 34/2. 100     | 55.88/  |                                                                                                                                                                                                                                                                                                                                                                                                                                                                                                                                                                                                                                                                                                                                                                                                                                                                                                                                                                                                                                                                                                                                                                                                                                                                                                                                                                                                                                                                                                                                                                                                                                                                                                                                                                                                                                                                                                                                                                                                                                                                                                                                |         |                        |               |                            |           |           |                |              |            |                       |              |
| -022                   | 1X23         | 55. 88/2. 200     | 58.42/  |                                                                                                                                                                                                                                                                                                                                                                                                                                                                                                                                                                                                                                                                                                                                                                                                                                                                                                                                                                                                                                                                                                                                                                                                                                                                                                                                                                                                                                                                                                                                                                                                                                                                                                                                                                                                                                                                                                                                                                                                                                                                                                                                |         |                        |               |                            |           |           |                |              |            |                       |              |
| -023                   | 1X24         | 58. 42/2. 300     | 60.96/  |                                                                                                                                                                                                                                                                                                                                                                                                                                                                                                                                                                                                                                                                                                                                                                                                                                                                                                                                                                                                                                                                                                                                                                                                                                                                                                                                                                                                                                                                                                                                                                                                                                                                                                                                                                                                                                                                                                                                                                                                                                                                                                                                |         |                        |               |                            |           |           |                |              |            |                       |              |
| -024                   | 1X25         | 60, 96/2, 400     | 63, 5/2 |                                                                                                                                                                                                                                                                                                                                                                                                                                                                                                                                                                                                                                                                                                                                                                                                                                                                                                                                                                                                                                                                                                                                                                                                                                                                                                                                                                                                                                                                                                                                                                                                                                                                                                                                                                                                                                                                                                                                                                                                                                                                                                                                |         |                        |               |                            |           |           |                |              |            |                       |              |
| -025                   | 1X26         | 63. 5/2. 500      | 66.04/  |                                                                                                                                                                                                                                                                                                                                                                                                                                                                                                                                                                                                                                                                                                                                                                                                                                                                                                                                                                                                                                                                                                                                                                                                                                                                                                                                                                                                                                                                                                                                                                                                                                                                                                                                                                                                                                                                                                                                                                                                                                                                                                                                | 1       |                        |               |                            |           |           |                |              |            |                       |              |
|                        | 1X27         | 66.04/2.600       | 68.58/  |                                                                                                                                                                                                                                                                                                                                                                                                                                                                                                                                                                                                                                                                                                                                                                                                                                                                                                                                                                                                                                                                                                                                                                                                                                                                                                                                                                                                                                                                                                                                                                                                                                                                                                                                                                                                                                                                                                                                                                                                                                                                                                                                |         |                        |               |                            |           |           |                |              |            |                       |              |
| -027                   |              | 68. 58/2. 700     | 71.12/  |                                                                                                                                                                                                                                                                                                                                                                                                                                                                                                                                                                                                                                                                                                                                                                                                                                                                                                                                                                                                                                                                                                                                                                                                                                                                                                                                                                                                                                                                                                                                                                                                                                                                                                                                                                                                                                                                                                                                                                                                                                                                                                                                | 1       |                        |               |                            |           |           |                |              |            |                       |              |
| -028                   | 1X28         | 71. 12/2. 800     | 73.66/  |                                                                                                                                                                                                                                                                                                                                                                                                                                                                                                                                                                                                                                                                                                                                                                                                                                                                                                                                                                                                                                                                                                                                                                                                                                                                                                                                                                                                                                                                                                                                                                                                                                                                                                                                                                                                                                                                                                                                                                                                                                                                                                                                | 4       |                        |               |                            |           |           |                |              |            |                       |              |
| -029                   | 1X29         | 73.66/2.900       | 76.2/3  |                                                                                                                                                                                                                                                                                                                                                                                                                                                                                                                                                                                                                                                                                                                                                                                                                                                                                                                                                                                                                                                                                                                                                                                                                                                                                                                                                                                                                                                                                                                                                                                                                                                                                                                                                                                                                                                                                                                                                                                                                                                                                                                                |         |                        |               |                            |           |           |                |              |            |                       |              |
| -030                   | 1X30         | 76. 2/3.000       | 78.74/  |                                                                                                                                                                                                                                                                                                                                                                                                                                                                                                                                                                                                                                                                                                                                                                                                                                                                                                                                                                                                                                                                                                                                                                                                                                                                                                                                                                                                                                                                                                                                                                                                                                                                                                                                                                                                                                                                                                                                                                                                                                                                                                                                | 1       |                        |               |                            |           |           |                |              |            |                       |              |
| -031                   | 1X31         | 78. 74/3. 100     | 81.28/  |                                                                                                                                                                                                                                                                                                                                                                                                                                                                                                                                                                                                                                                                                                                                                                                                                                                                                                                                                                                                                                                                                                                                                                                                                                                                                                                                                                                                                                                                                                                                                                                                                                                                                                                                                                                                                                                                                                                                                                                                                                                                                                                                |         |                        |               |                            |           |           |                |              |            |                       |              |
| -032                   | 1X32         | 81. 28/3. 200     | 83.82/  |                                                                                                                                                                                                                                                                                                                                                                                                                                                                                                                                                                                                                                                                                                                                                                                                                                                                                                                                                                                                                                                                                                                                                                                                                                                                                                                                                                                                                                                                                                                                                                                                                                                                                                                                                                                                                                                                                                                                                                                                                                                                                                                                | 4       |                        |               |                            |           |           |                |              |            |                       |              |
| -033                   | 1X33         | 83. 82/3. 300     | 86. 36/ |                                                                                                                                                                                                                                                                                                                                                                                                                                                                                                                                                                                                                                                                                                                                                                                                                                                                                                                                                                                                                                                                                                                                                                                                                                                                                                                                                                                                                                                                                                                                                                                                                                                                                                                                                                                                                                                                                                                                                                                                                                                                                                                                | ł       |                        |               |                            |           |           |                |              |            |                       |              |
| -034                   | 1X34<br>1X35 | 86. 36/3. 400     | 88.9/3  | the second s                                                                                                                                                                                                                                                                                                                                                                                                                                                                                                                                                                                                                                                                                                                                                                                                                                                                                                                                                                                                                                                                                                                                                                                                                                                                                                                                                                                                                                                                                                                                                                                                                                                                                                                                                                                                                                                                                                                                                                                                                 | 1       |                        |               |                            |           |           |                |              |            |                       |              |
| -035                   | 1X36         | 88.9/3.500        | 91.44/  |                                                                                                                                                                                                                                                                                                                                                                                                                                                                                                                                                                                                                                                                                                                                                                                                                                                                                                                                                                                                                                                                                                                                                                                                                                                                                                                                                                                                                                                                                                                                                                                                                                                                                                                                                                                                                                                                                                                                                                                                                                                                                                                                | 1       |                        |               |                            |           |           |                |              |            |                       | <u>^</u>     |
|                        | 1X36         | 91.44/3.600       | 93.98/  |                                                                                                                                                                                                                                                                                                                                                                                                                                                                                                                                                                                                                                                                                                                                                                                                                                                                                                                                                                                                                                                                                                                                                                                                                                                                                                                                                                                                                                                                                                                                                                                                                                                                                                                                                                                                                                                                                                                                                                                                                                                                                                                                | 1       |                        |               |                            |           |           |                |              |            | ्र                    | <b>ک</b> ۲.  |
| -037                   |              | 93.98/3.700       | 96.52/  |                                                                                                                                                                                                                                                                                                                                                                                                                                                                                                                                                                                                                                                                                                                                                                                                                                                                                                                                                                                                                                                                                                                                                                                                                                                                                                                                                                                                                                                                                                                                                                                                                                                                                                                                                                                                                                                                                                                                                                                                                                                                                                                                | 1       |                        |               |                            |           |           |                |              |            |                       | i A          |
| -038                   | 1X38<br>1X39 | 96. 52/3. 800     | 99.06/  |                                                                                                                                                                                                                                                                                                                                                                                                                                                                                                                                                                                                                                                                                                                                                                                                                                                                                                                                                                                                                                                                                                                                                                                                                                                                                                                                                                                                                                                                                                                                                                                                                                                                                                                                                                                                                                                                                                                                                                                                                                                                                                                                | 1       |                        |               |                            |           |           |                |              |            | 00,701                | Corto        |
| 67228-040              | 1X40         | 99.06/3.900       | 101.6/  |                                                                                                                                                                                                                                                                                                                                                                                                                                                                                                                                                                                                                                                                                                                                                                                                                                                                                                                                                                                                                                                                                                                                                                                                                                                                                                                                                                                                                                                                                                                                                                                                                                                                                                                                                                                                                                                                                                                                                                                                                                                                                                                                | 1       |                        |               |                            |           |           |                |              |            | ATT R                 | $\mathbf{A}$ |
| 07220-040              | 1,1,40       | 33.00/ 5.000      | 101.07  | 4.000                                                                                                                                                                                                                                                                                                                                                                                                                                                                                                                                                                                                                                                                                                                                                                                                                                                                                                                                                                                                                                                                                                                                                                                                                                                                                                                                                                                                                                                                                                                                                                                                                                                                                                                                                                                                                                                                                                                                                                                                                                                                                                                          | 1       |                        |               |                            |           | •         |                |              | ~          |                       | <u>)</u>     |
|                        |              |                   |         |                                                                                                                                                                                                                                                                                                                                                                                                                                                                                                                                                                                                                                                                                                                                                                                                                                                                                                                                                                                                                                                                                                                                                                                                                                                                                                                                                                                                                                                                                                                                                                                                                                                                                                                                                                                                                                                                                                                                                                                                                                                                                                                                |         |                        |               |                            |           |           |                |              | $\sim$     | - 5 V                 |              |
|                        |              |                   |         |                                                                                                                                                                                                                                                                                                                                                                                                                                                                                                                                                                                                                                                                                                                                                                                                                                                                                                                                                                                                                                                                                                                                                                                                                                                                                                                                                                                                                                                                                                                                                                                                                                                                                                                                                                                                                                                                                                                                                                                                                                                                                                                                |         | •                      |               |                            |           |           |                |              | v          | <b>V</b> <sup>v</sup> |              |
|                        |              |                   |         |                                                                                                                                                                                                                                                                                                                                                                                                                                                                                                                                                                                                                                                                                                                                                                                                                                                                                                                                                                                                                                                                                                                                                                                                                                                                                                                                                                                                                                                                                                                                                                                                                                                                                                                                                                                                                                                                                                                                                                                                                                                                                                                                |         |                        |               |                            |           |           |                | r            |            | •                     |              |
|                        |              | · · · ·           |         |                                                                                                                                                                                                                                                                                                                                                                                                                                                                                                                                                                                                                                                                                                                                                                                                                                                                                                                                                                                                                                                                                                                                                                                                                                                                                                                                                                                                                                                                                                                                                                                                                                                                                                                                                                                                                                                                                                                                                                                                                                                                                                                                |         |                        |               |                            |           |           |                |              | đ          |                       |              |
|                        |              |                   |         |                                                                                                                                                                                                                                                                                                                                                                                                                                                                                                                                                                                                                                                                                                                                                                                                                                                                                                                                                                                                                                                                                                                                                                                                                                                                                                                                                                                                                                                                                                                                                                                                                                                                                                                                                                                                                                                                                                                                                                                                                                                                                                                                |         |                        |               |                            |           | OMER COP  |                | 1            |            |                       |              |
|                        |              |                   | _       |                                                                                                                                                                                                                                                                                                                                                                                                                                                                                                                                                                                                                                                                                                                                                                                                                                                                                                                                                                                                                                                                                                                                                                                                                                                                                                                                                                                                                                                                                                                                                                                                                                                                                                                                                                                                                                                                                                                                                                                                                                                                                                                                |         |                        |               |                            | FOR RE    | FERENCE O | NLY            | l            | ELECT      | RQ                    |              |
|                        |              |                   |         |                                                                                                                                                                                                                                                                                                                                                                                                                                                                                                                                                                                                                                                                                                                                                                                                                                                                                                                                                                                                                                                                                                                                                                                                                                                                                                                                                                                                                                                                                                                                                                                                                                                                                                                                                                                                                                                                                                                                                                                                                                                                                                                                |         | DO NOT SCALE           | TOLERANCE UNI |                            | MATL      | H ABOTT   | DATE<br>2/1/81 | L            | NEW CUME   | E ILAND, PA           |              |
|                        |              |                   |         |                                                                                                                                                                                                                                                                                                                                                                                                                                                                                                                                                                                                                                                                                                                                                                                                                                                                                                                                                                                                                                                                                                                                                                                                                                                                                                                                                                                                                                                                                                                                                                                                                                                                                                                                                                                                                                                                                                                                                                                                                                                                                                                                |         | DRAWING                |               | 0.00 ± 0.25 00 ± 01        | BEE NOTES | B HILEGAS | 2/3/81         | 11 I         | X. 100     |                       |              |
|                        |              |                   |         | NEXT ASUY                                                                                                                                                                                                                                                                                                                                                                                                                                                                                                                                                                                                                                                                                                                                                                                                                                                                                                                                                                                                                                                                                                                                                                                                                                                                                                                                                                                                                                                                                                                                                                                                                                                                                                                                                                                                                                                                                                                                                                                                                                                                                                                      | USED ON | THINE ANGLE PROJECTION | UNEAR         | 0.000 ± 0.13 000 ± 005     | FINISH    |           |                | I C          | ARD CON    |                       |              |
|                        |              |                   | CAD     | APPLIC                                                                                                                                                                                                                                                                                                                                                                                                                                                                                                                                                                                                                                                                                                                                                                                                                                                                                                                                                                                                                                                                                                                                                                                                                                                                                                                                                                                                                                                                                                                                                                                                                                                                                                                                                                                                                                                                                                                                                                                                                                                                                                                         |         | MM                     | <u> </u>      | 0.0000 ± 0.051 F000 ± 0020 | ~         | APPO      | •              |              | ZE DWG NO  | 67228                 | OF A         |
|                        |              |                   |         | Art1.0                                                                                                                                                                                                                                                                                                                                                                                                                                                                                                                                                                                                                                                                                                                                                                                                                                                                                                                                                                                                                                                                                                                                                                                                                                                                                                                                                                                                                                                                                                                                                                                                                                                                                                                                                                                                                                                                                                                                                                                                                                                                                                                         |         | INCH                   | 1 *           | 131EB 13V                  | I         | D NEIDICH | 0/23/01        |              | · · ·      | antti 2               | <u></u>      |