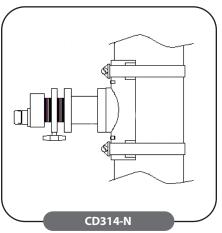

Saddle type field install couplers are also available with the same functionality and performance as the ERI CD Series VHF/ **UHF** Adjustable Directional Couplers.

**VHF / UHF Saddle Type Field Install Couplers** Type N Female

| Part Number | Coax Size | # of Ports |
|-------------|-----------|------------|
| CD314-N     | 3-1/8"    | 1          |
| CD414-N     | 4-1/16"   | 1          |
| CD614-N     | 6-1/8"    | 1          |