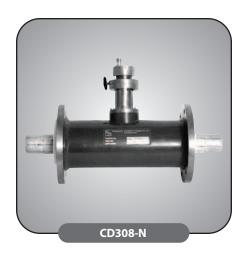

## **CD Series VHF/UHF Couplers**

ERI CD Series VHF/UHF Adjustable Directional Couplers are designed and manufactured to cover 50 MHz to 860 MHz with a broad coupling range and corresponding directivity, all within one of the smallest packages in the broadcast industry. The coupling loop provides high accuracy in forward and/or reflected power measurements necessary for determining VSWR, component or system losses, line power, or other operations. Etched angle and penetration scales provide ease and accuracy in measuring coupling values across the FM/VHF/UHF frequency bands. Nominal Directivity is at least 30 dB and typical values of directivity can be significantly higher upon final adjustment. These couplers can be implemented in any of the standard coaxial line sizes. Single, dual, triple, and quad couplers are also available.

## **VHF / UHF Adjustable Directional Couplers**

EIA Flange - Type N Female

| Part Number | Connector Size       | # of Ports |
|-------------|----------------------|------------|
| CD208-N     | 1-5/8" EIA, N Female | 1          |
| CD209-N     | 1-5/8" EIA, N Female | 2          |
| CD210-N     | 1-5/8" EIA, N Female | 3          |
| CD211-N     | 1-5/8" EIA, N Female | 4          |
| CD308-N     | 3-1/8" EIA, N Female | 1          |
| CD309-N     | 3-1/8" EIA, N Female | 2          |
| CD310-N     | 3-1/8" EIA, N Female | 3          |
| CD311-N     | 3-1/8" EIA, N Female | 4          |
| CD408-N     | 4-1/16", N Female    | 1          |
| CD409-N     | 4-1/16", N Female    | 2          |
| CD410-N     | 4-1/16", N Female    | 3          |
| CD411-N     | 4-1/16", N Female    | 4          |
| CD608-N     | 6-1/8" EIA, N Female | 1          |
| CD609-N     | 6-1/8" EIA, N Female | 2          |
| CD610-N     | 6-1/8" EIA, N Female | 3          |
| CD611-N     | 6-1/8" EIA, N Female | 4          |