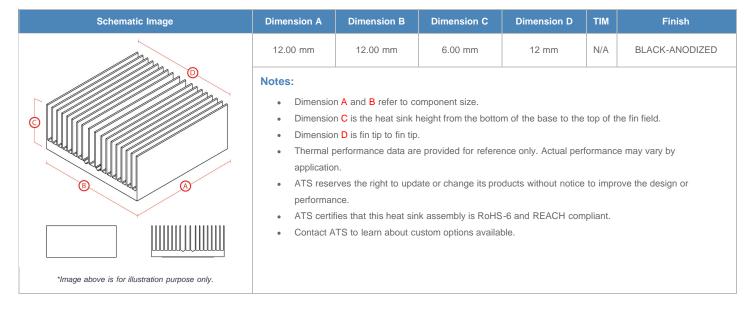

**

| AIR VELOCITY       |               | @200 LFM<br>1.0 M/S | @300 LFM<br>1.5 M/S | @400 LFM<br>2.0 M/S | @500 LFM<br>2.5 M/S | @600 LFM<br>3.0 M/S | @700 LFM<br>3.5 M/S | @800 LFM<br>4.0 M/S |
|--------------------|---------------|---------------------|---------------------|---------------------|---------------------|---------------------|---------------------|---------------------|
| THERMAL RESISTANCE | Unducted Flow | 40.59 °C/W          | 33.8 °C/W           | 29.7 °C/W           | 26.9 °C/W           | 24.8 °C/W           | 23.1 °C/W           | 21.8 °C/W           |
|                    | Ducted Flow   | 25.6                | 21.5                | 19                  | 17.3                | 15.9                | 14.9                | 14                  |

## **Product Detail**