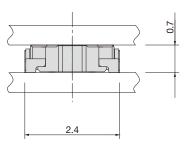

#### **■** Features

- 1. Small and low profile of 0.7mm mating height and 2.4mm width.
- 2. Added mating strength due to locking structure of hold down and contact, and presence of positive clicking feeling when locking.
- 3. High mated strength due to the metal locking structure.

## ■ Connection Diagram