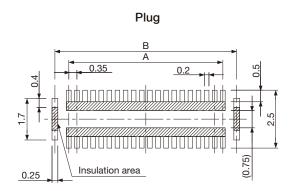

#### ■ P. C. Board Dimension

#### **Board to Board Connectors**

| No. of Pins | Α     | В     | С     |
|-------------|-------|-------|-------|
| 60          | 10.15 | 12.95 | 13.00 |

### ■ Material and Plating

• Housing : Thermoplastic Resin, Black

• Contact : Cu Alloy, Au Plating

 Hold Down : Steel Use Stainless (SUS), Au Plating