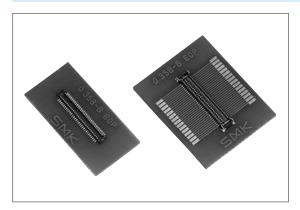

#### **Board to Board Connectors**

# PB-35 Series 0.35mm Pitch, 0.7mm Stacking Height

#### **■** Features

- 1. Small and low profile of 0.7mm mating height and 2.4mm width.
- 2. Added mating strength due to locking structure of hold down and contact, and presence of positive clicking feeling when locking.
- 3. High mated strength due to the metal locking structure.