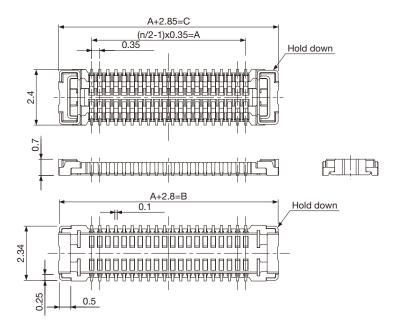

#### ■ P. C. Board Dimension

#### Socket

#### ■ Material and Plating

• Housing : Thermoplastic Resin, Black

• Contact : Cu Alloy, Au Plating

 Hold Down : Steel Use Stainless (SUS), Sn Ag Cu Plating

| No. of Pins | Α     | В     | С     |
|-------------|-------|-------|-------|
| 60          | 10.15 | 11.25 | 11.95 |