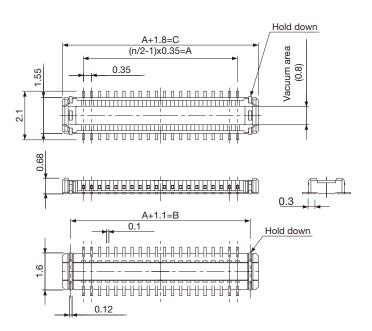

#### ■ P. C. Board Dimension

#### **Board to Board Connectors**

| No. of Pins | Α     | В     | С     |
|-------------|-------|-------|-------|
| 60          | 10.15 | 12.95 | 13.00 |

### ■ Material and Plating

• Housing : Thermoplastic Resin, Black

• Contact : Cu Alloy, Au Plating

 Hold Down : Steel Use Stainless (SUS), Au Plating