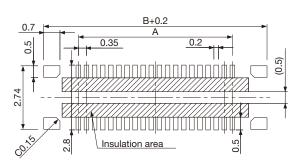

#### ■ P. C. Board Dimension

#### Socket

#### ■ Material and Plating

• Housing : Thermoplastic Resin, Black

• Contact : Cu Alloy, Au Plating

 Hold Down : Steel Use Stainless (SUS), Sn Ag Cu Plating

| No. of Pins | Α     | В     | С     |
|-------------|-------|-------|-------|
| 60          | 10.15 | 11.25 | 11.95 |