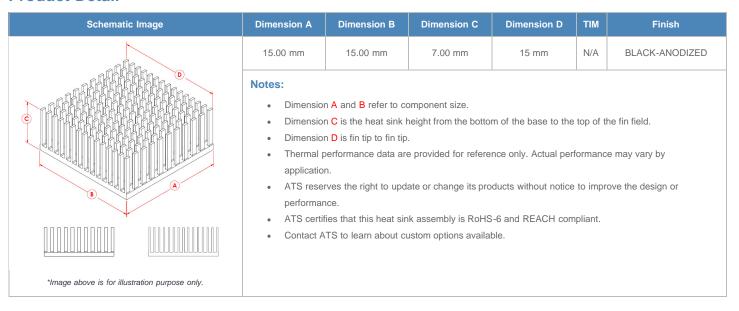

**

| AIR VELOCITY       |               | @200 LFM<br>1.0 M/S | @300 LFM<br>1.5 M/S | @400 LFM<br>2.0 M/S | @500 LFM<br>2.5 M/S | @600 LFM<br>3.0 M/S | @700 LFM<br>3.5 M/S | @800 LFM<br>4.0 M/S |
|--------------------|---------------|---------------------|---------------------|---------------------|---------------------|---------------------|---------------------|---------------------|
| THERMAL RESISTANCE | Unducted Flow | 28.63 °C/W          | 23.4 °C/W           | 20.4 °C/W           | 18.4 °C/W           | 16.9 °C/W           | 15.7 °C/W           | 14.8 °C/W           |
|                    | Ducted Flow   | 18.1                | 15.3                | 13.5                | 12.2                | 11.3                | 10.6                | 10                  |

## **Product Detail**