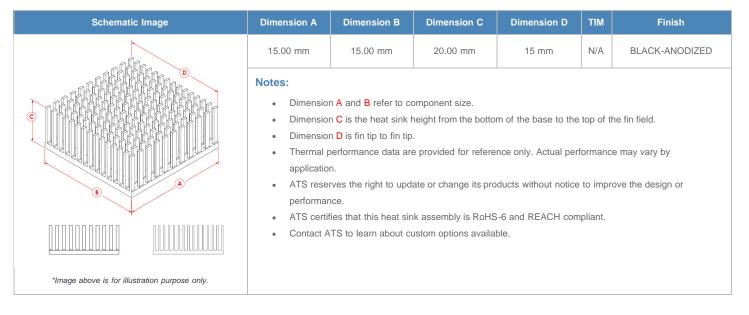

**

| AIR VELOCITY       |               | @200 LFM<br>1.0 M/S | @300 LFM<br>1.5 M/S | @400 LFM<br>2.0 M/S | @500 LFM<br>2.5 M/S | @600 LFM<br>3.0 M/S | @700 LFM<br>3.5 M/S | @800 LFM<br>4.0 M/S |
|--------------------|---------------|---------------------|---------------------|---------------------|---------------------|---------------------|---------------------|---------------------|
| THERMAL RESISTANCE | Unducted Flow | 9.79 °C/W           | 8 °C/W              | 7 °C/W              | 6.4 °C/W            | 5.9 °C/W            | 5.5 °C/W            | 5.2 °C/W            |
|                    | Ducted Flow   | 7.2                 | 6.1                 | 5.5                 | 5                   | 4.7                 | 4.4                 | 4.2                 |

## **Product Detail**