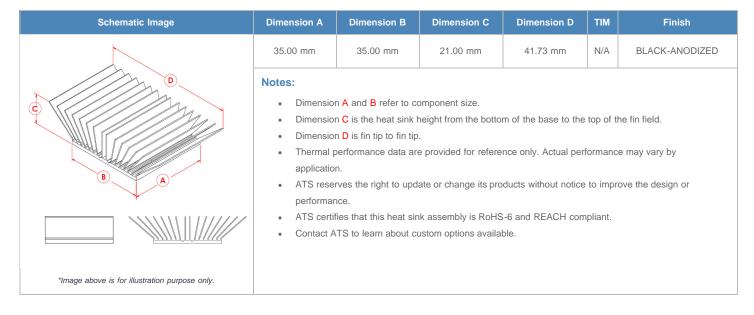

## **BGA Heat Sink (High Aspect Ratio Ext.) Slant Fin**

ATS Part#: ATS035035021-MF-11T

Description: 35.00 x 35.00 x 21.00 mm BGA Heat Sink (High Aspect Ratio Ext.) Slant Fin

Heat Sink Type: Slant Fin
Heat Sink Attachment: N/A
Equivalent Part Number: N/A

\*Image above is for illustration purpose only.