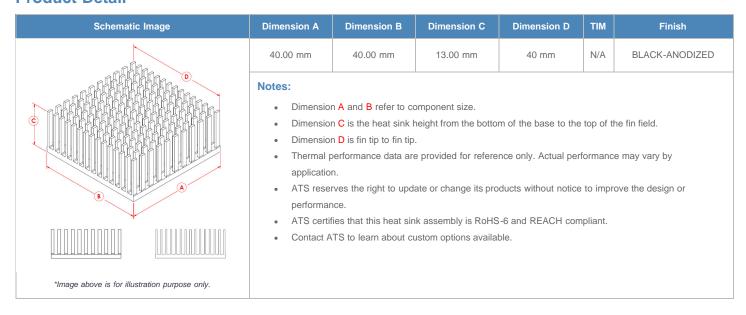

**

| AIR VELOCITY       |               | @200 LFM<br>1.0 M/S | @300 LFM<br>1.5 M/S | @400 LFM<br>2.0 M/S | @500 LFM<br>2.5 M/S | @600 LFM<br>3.0 M/S | @700 LFM<br>3.5 M/S | @800 LFM<br>4.0 M/S |
|--------------------|---------------|---------------------|---------------------|---------------------|---------------------|---------------------|---------------------|---------------------|
| THERMAL RESISTANCE | Unducted Flow | 4.69 °C/W           | 3.2 °C/W            | 2.6 °C/W            | 2.3 °C/W            | 2.1 °C/W            | 1.9 °C/W            | 1.8 °C/W            |
|                    | Ducted Flow   | 2.4                 | 2                   | 1.8                 | 1.6                 | 1.5                 | 1.4                 | 1.3                 |

## **Product Detail**