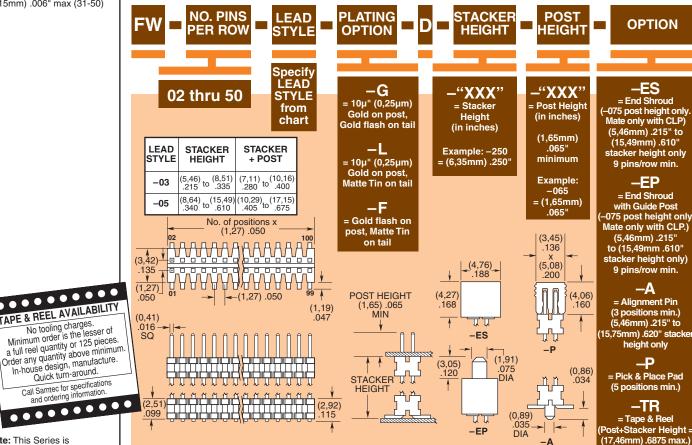

## **SPECIFICATIONS**

For complete specifications and recommended PCB layouts see www.samtec.com?FW

Insulator Material: i: **FL**° us Black Liquid
Crystal Polymer
Terminal Material: Phosphor Bronze Plating: Sn or Au over 50µ" (1,27µm) Ni Current Rating: 1.75A @ 80°C ambient Operating Temp Range: -55°C to +125°C RoHS Compliant:

Processing:
Max Processing Temp: 230°C for 60 seconds, or 260°C for 20 seconds 3x Lead-Free Solderable:

SMT Lead Coplanarity: (0,10mm) .004" max (02-30) (0,15mm) .006" max (31-50)

••••••

TAPE & REEL AVAILABILITY

No tooling charges. Minimum order is the lesser of a full reel quantity or 125 pieces.

In-house design, manufacture.

Quick turn-around.

Call Samtec for specifications and ordering information.

••••••

Mates with: CLP, FFSD, FLE

## APPLICATIONS Mated Height Lead Style Mated FW Height W-XX-03-X-X-233-065 02 FW-XX-03-X-X-303-065

**OPTION** 

-EP

height only

= Tape & Reel

Note: This Series is non-standard, non-returnable,