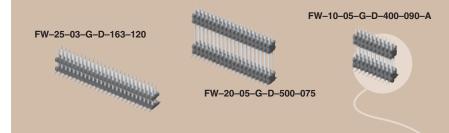

## 050" BOARD STACKER FW SERIES

## **SPECIFICATIONS**

For complete specifications and recommended PCB layouts see www.samtec.com?FW

Insulator Material: i: **FL**° us Black Liquid
Crystal Polymer
Terminal Material: Phosphor Bronze Plating: Sn or Au over 50µ" (1,27µm) Ni Current Rating: 1.75A @ 80°C ambient Operating Temp Range: -55°C to +125°C RoHS Compliant:

Processing:
Max Processing Temp: 230°C for 60 seconds, or 260°C for 20 seconds 3x Lead-Free Solderable:

SMT Lead Coplanarity: (0,10mm) .004" max (02-30) (0,15mm) .006" max (31-50)

••••••

TAPE & REEL AVAILABILITY

No tooling charges. Minimum order is the lesser of a full reel quantity or 125 pieces.

In-house design, manufacture.

Quick turn-around.

Call Samtec for specifications and ordering information.

••••••

Mates with