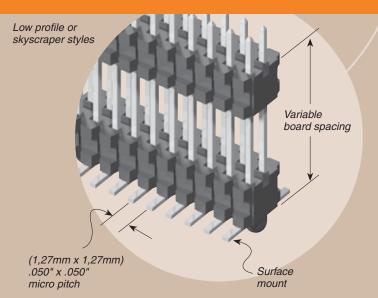

www.samtec.com?FW

Insulator Material: i: **FL**° us Black Liquid
Crystal Polymer
Terminal Material: Phosphor Bronze Plating: Sn or Au over 50µ" (1,27µm) Ni Current Rating: 1.75A @ 80°C ambient Operating Temp Range: -55°C to +125°C RoHS Compliant:

Processing:
Max Processing Temp: 230°C for 60 seconds, or 260°C for 20 seconds 3x Lead-Free Solderable:

SMT Lead Coplanarity: (0,10mm) .004" max (02-30) (0,15mm) .006" max (31-50)

••••••

TAPE & REEL AVAILABILITY

No tooling charges. Minimum order is the lesser of a full reel quantity or 125 pieces.

In-house design, manufacture.

Quick turn-around.

Call Samtec for specifications and ordering information.

••••••

Mates with: CLP, FFSD, FLE

## APPLICATIONS Mated Height Lead Style Mated FW Height W-XX-03-X-X-233-065 02 FW-XX-03-X-X-303-065



**OPTION** 

-EP

height only

= Tape & Reel



Note: This Series is non-standard, non-returnable,