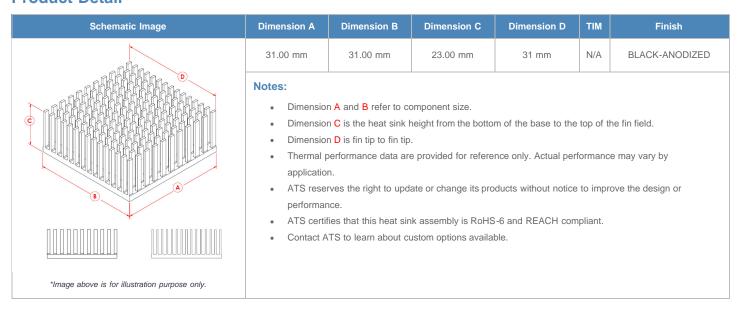

**

| AIR VELOCITY       |               | @200 LFM<br>1.0 M/S | @300 LFM<br>1.5 M/S | @400 LFM<br>2.0 M/S | @500 LFM<br>2.5 M/S | @600 LFM<br>3.0 M/S | @700 LFM<br>3.5 M/S | @800 LFM<br>4.0 M/S |
|--------------------|---------------|---------------------|---------------------|---------------------|---------------------|---------------------|---------------------|---------------------|
| THERMAL RESISTANCE | Unducted Flow | 3.36 °C/W           | 2.6 °C/W            | 2.2 °C/W            | 2 °C/W              | 1.9 °C/W            | 1.7 °C/W            | 1.6 °C/W            |
|                    | Ducted Flow   | 2.3                 | 1.9                 | 1.7                 | 1.6                 | 1.5                 | 1.4                 | 1.3                 |

## **Product Detail**