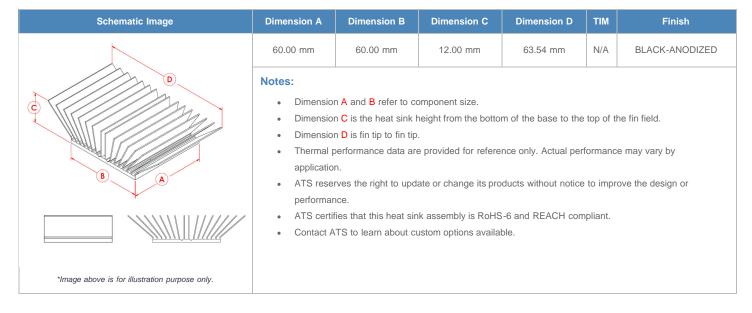

## **BGA Heat Sink (High Aspect Ratio Ext.) Slant Fin**

ATS Part#: ATS060060012-MF-16K

Description: 60.00 x 60.00 x 12.00 mm BGA Heat Sink (High Aspect Ratio Ext.) Slant Fin

Heat Sink Type: Slant Fin
Heat Sink Attachment: N/A
Equivalent Part Number: N/A

\*Image above is for illustration purpose only.