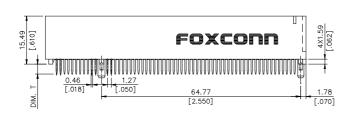

# **DRAWING**

RECOMMENDED P.C.B. LAYOUT

#### **ORDERING INFORMATION**

| EH0601*-CAW-** | 2.54   | 1.57±0.13     |
|----------------|--------|---------------|
| EH0600*-CAW-** | 3.18   | 1.57±0.13     |
| PROD. NO.      | DIM. T | PCB THICKNESS |