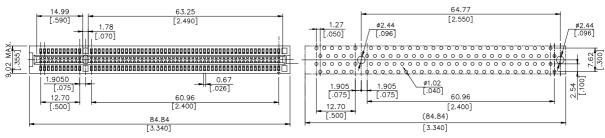

# **SPECIFICATIONS**

#### Mechanical

Contact Normal Force: 75g min.

Durability: 100 Cycles

Contact Retention Force: 0.45kg min.

## **Electrical**

Current Rating: 1.0A, 30 Rise above Ambient

Contact Resistance: 30mW max. initial. 40mW max. after Test

Dielectric Withstand Voltage: 500V min. at Sea Level Pin to Pin Insulation Resistance: 1000MW min.

### **Physical**

Housing: Thermoplastic, UL 94V-0 rated in White Color

Contact: Copper alloy

Plating: See "ORDERING INFORMATION" **Operating Temperature**: -40

# **PCI** Connector

**EH Series** Vertical Type, T/H 1.27mm [.050"] Pitch

120 Pos.



# **DRAWING**



RECOMMENDED P.C.B. LAYOUT





#### **ORDERING INFORMATION**



| EH0601*-CAW-** | 2.54   | 1.57±0.13     |
|----------------|--------|---------------|
| EH0600*-CAW-** | 3.18   | 1.57±0.13     |
| PROD. NO.      | DIM. T | PCB THICKNESS |

All specification & dimensions are subject to change, please call your nearest Foxconn sales representative for update information.