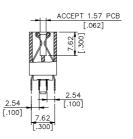

# **DRAWING**

RECOMMENDED P.C.B. LAYOUT

#### **ORDERING INFORMATION**

| EH0601*-CAW-** | 2.54   | 1.57±0.13     |
|----------------|--------|---------------|
| EH0600*-CAW-** | 3.18   | 1.57±0.13     |
| PROD. NO.      | DIM. T | PCB THICKNESS |