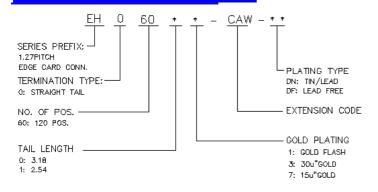

#### **ORDERING INFORMATION**

| EH0601*-CAW-** | 2.54   | 1.57±0.13     |
|----------------|--------|---------------|
| EH0600*-CAW-** | 3.18   | 1.57±0.13     |
| PROD. NO.      | DIM. T | PCB THICKNESS |