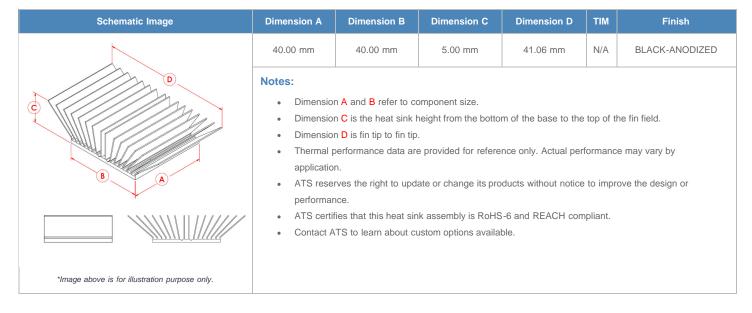

**

| AIR VELOCITY       |               | @200 LFM<br>1.0 M/S | @300 LFM<br>1.5 M/S | @400 LFM<br>2.0 M/S | @500 LFM<br>2.5 M/S | @600 LFM<br>3.0 M/S | @700 LFM<br>3.5 M/S | @800 LFM<br>4.0 M/S |
|--------------------|---------------|---------------------|---------------------|---------------------|---------------------|---------------------|---------------------|---------------------|
| THERMAL RESISTANCE | Unducted Flow | 18.43 °C/W          | 12 °C/W             | 8.7 °C/W            | 7 °C/W              | 6 °C/W              | 5.3 °C/W            | 4.9 °C/W            |
|                    | Ducted Flow   | 4.8                 | 4                   | 3.5                 | 3.2                 | 2.9                 | 2.7                 | 2.6                 |

## **Product Detail**