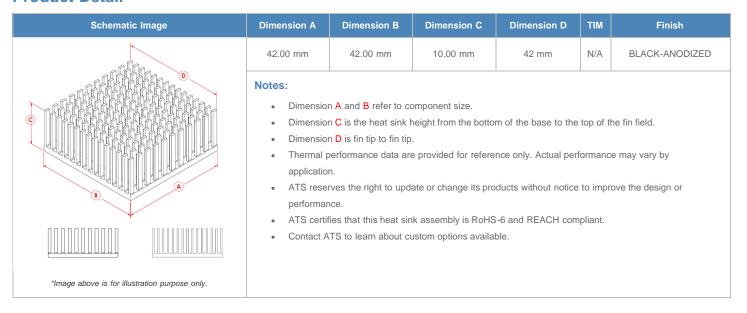

**

| AIR VELOCITY       |               | @200 LFM<br>1.0 M/S | @300 LFM<br>1.5 M/S | @400 LFM<br>2.0 M/S | @500 LFM<br>2.5 M/S | @600 LFM<br>3.0 M/S | @700 LFM<br>3.5 M/S | @800 LFM<br>4.0 M/S |
|--------------------|---------------|---------------------|---------------------|---------------------|---------------------|---------------------|---------------------|---------------------|
| THERMAL RESISTANCE | Unducted Flow | 6.24 °C/W           | 4.1 °C/W            | 3.3 °C/W            | 2.8 °C/W            | 2.5 °C/W            | 2.3 °C/W            | 2.2 °C/W            |
|                    | Ducted Flow   | 2.7                 | 2.3                 | 2                   | 1.8                 | 1.7                 | 1.6                 | 1.5                 |

## **Product Detail**