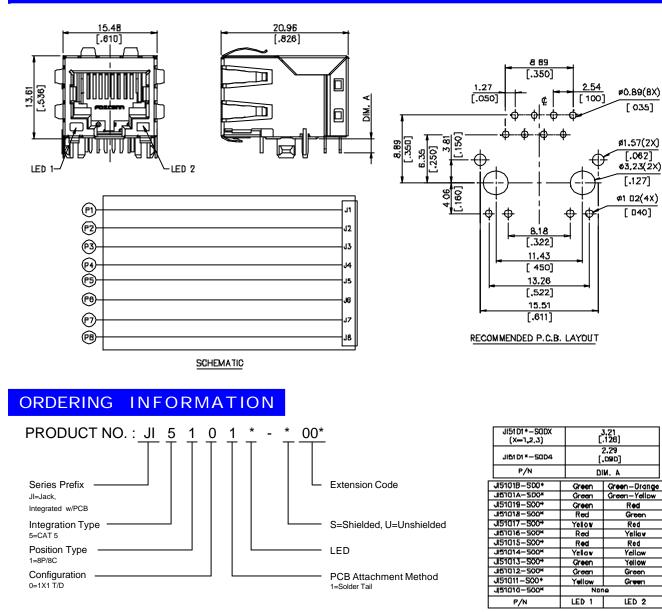

## DRAWING

JI Series RJ45 1X1 R/A, T/H Type 1.27mm [.050"] Pitch

All specification & dimensions are subject to change, please call your nearest Foxconn sales representative for update information.