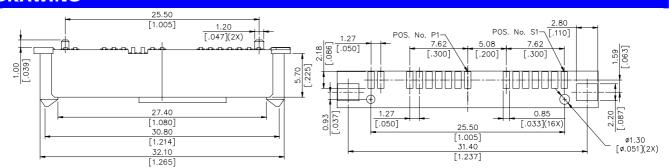

## **SPECIFICATIONS**

#### Mechanical

Insertion Force: 45N max. Withdrawal Force: 2.5N min. Durability: 500 Cycles.

### **Electrical**

Voltage Rating: 250V.

Current Rating: 1.5A per pin min.

Contact Resistance: 30 m $\Omega$  max.,  $\Delta$ 15 m $\Omega$  max. after stress.

Dielectric Withstanding Voltage: 500V AC.

Insulation Resistance: 1000MΩ min.

# **Physical**

Housing: Thermoplastic, UL 94V-0 rated in Pink Color.

Contact: Copper alloy

**Plating:** See "ORDERING INFORMATION" **Operating Temperature:** -55 to +105

### MicroSATA Connector

LM Series V/T,SMT Type Receptacle 1.27mm [.050"] Pitch 16 Pos.



## **DRAWING**



RECOMMENDED P.C.B. LAYOUT





## ORDERING INFORMATION