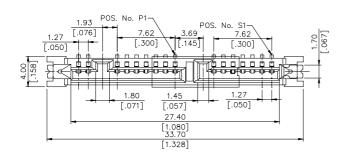

## **SPECIFICATIONS**

#### Mechanical

Insertion Force: 45N max. Withdrawal Force: 2.5N min. Durability: 500 Cycles.

### **Electrical**

Voltage Rating: 250V.

Current Rating: 1.5A per pin min.

Contact Resistance: 30 m $\Omega$  max.,  $\Delta$ 15 m $\Omega$  max. after stress.

Dielectric Withstanding Voltage: 500V AC.

Insulation Resistance: 1000MΩ min.

# **Physical**

Housing: Thermoplastic, UL 94V-0 rated in Pink Color.

Contact: Copper alloy

**Plating:** See "ORDERING INFORMATION" **Operating Temperature:** -55 to +105

### MicroSATA Connector

LM Series V/T,SMT Type Receptacle 1.27mm [.050"] Pitch 16 Pos.



## **DRAWING**



RECOMMENDED P.C.B. LAYOUT





## ORDERING INFORMATION