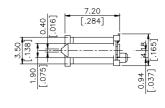

## **SPECIFICATIONS**

#### Mechanical

Insertion Force: 45N max. Withdrawal Force: 2.5N min. Durability: 500 Cycles.

### **Electrical**

Voltage Rating: 250V.

Current Rating: 1.5A per pin min.

Contact Resistance: 30 m $\Omega$  max.,  $\Delta$ 15 m $\Omega$  max. after stress.

Dielectric Withstanding Voltage: 500V AC.

Insulation Resistance: 1000MΩ min.

# **Physical**

Housing: Thermoplastic, UL 94V-0 rated in Pink Color.

Contact: Copper alloy

**Plating:** See "ORDERING INFORMATION" **Operating Temperature:** -55 to +105

### MicroSATA Connector

LM Series V/T,SMT Type Receptacle 1.27mm [.050"] Pitch 16 Pos.



## **DRAWING**



RECOMMENDED P.C.B. LAYOUT





## ORDERING INFORMATION