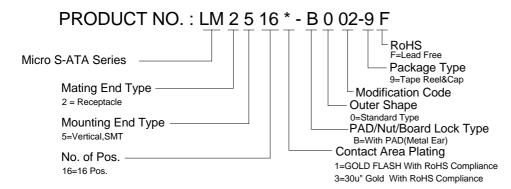

## **SPECIFICATIONS**

#### Mechanical

Insertion Force: 45N max. Withdrawal Force: 2.5N min. Durability: 500 Cycles.

### **Electrical**

Voltage Rating: 250V.

Current Rating: 1.5A per pin min.

Contact Resistance: 30 m $\Omega$  max.,  $\Delta$ 15 m $\Omega$  max. after stress.

Dielectric Withstanding Voltage: 500V AC.

Insulation Resistance: 1000MΩ min.

# **Physical**

Housing: Thermoplastic, UL 94V-0 rated in Pink Color.

Contact: Copper alloy

**Plating:** See "ORDERING INFORMATION" **Operating Temperature:** -55 to +105

### MicroSATA Connector

LM Series V/T,SMT Type Receptacle 1.27mm [.050"] Pitch 16 Pos.



## **DRAWING**



RECOMMENDED P.C.B. LAYOUT





## ORDERING INFORMATION