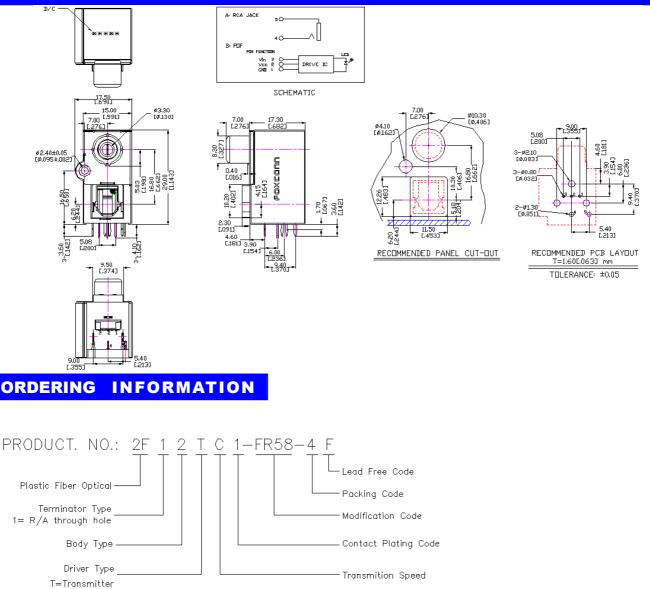

## **SPECIFICATIONS**

#### **RCA Part**

- **1. Mating force:** 4N~39.2N.
- 2. Unmating force: 4N~39.2N.
- 3. Durability: 500 cycles.
- 4. Rated current:0.3A.

#### **POF Part:**

- 1. Mating force: 4N~39.2N.
- 2. Unmating force: 4N~39.2N.
- 3. Supply voltage: -0.5~7 V.
- 4. DC input voltage: -0.5~Vcc+0.5 V.
- 5.Transmission speed(NRZ signal): 16.0 Mbps Max.. Physical

# Physical

Housing: Thermoplastic, UL 94V-0 rated in black color. Door: Thermoplastic, UL 94V-0 rated in gray color. Contact: Copper alloy and Steel alloy. Plating: See "ORDERING INFORMATION". Solder Pad: Copper alloy and Steel alloy. Operating Temperature: -20° to +70°.

### DRAWING



**RCA With SPDIF. Series** 

**RCA With SPDIF.** Connector