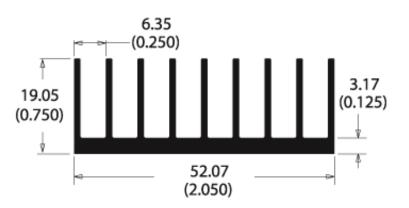

## **Features & Benefits**

- » Aluminum extrusions are the most costeffective solution for the majority of electronic cooling applications
- » This extrusion profile has 9 fins
- » Extrusion type is straight fin, AL-6063
- » Surface area (in<sup>2</sup>/in) is 15.40

\*Image above is for illustration purposes only.

**Thermal Performance** 