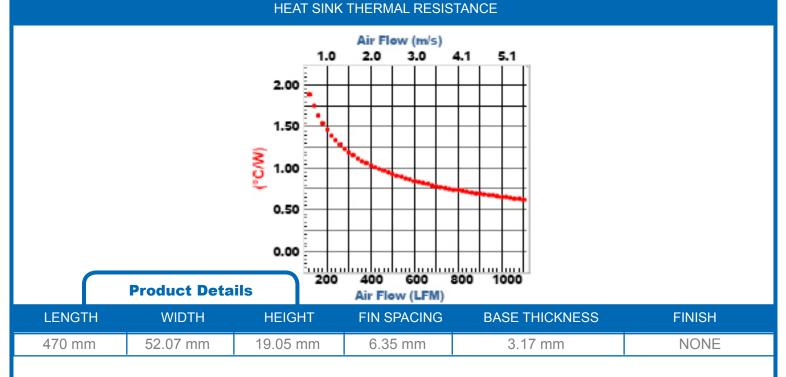

## NOTES:

- 1) Thermal curve based on 76 mm length.
- 2) Thermal performance data are provided for reference only. Actual performance may vary by application.
- 3) ATS reserves the right to update or change its products without notice to improve the design or performance.
- 4) Contact ATS to learn about custom options available.