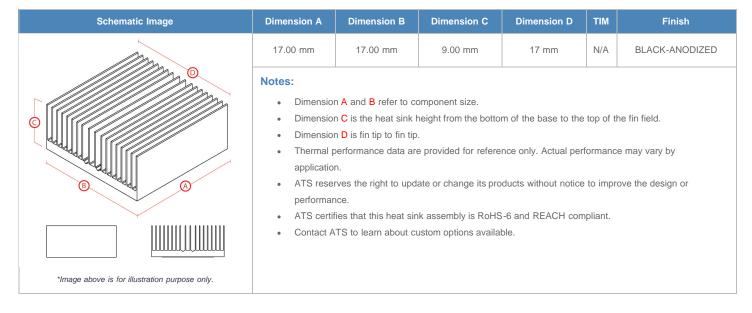

**

| AIR VELOCITY       |               | @200 LFM<br>1.0 M/S | @300 LFM<br>1.5 M/S | @400 LFM<br>2.0 M/S | @500 LFM<br>2.5 M/S | @600 LFM<br>3.0 M/S | @700 LFM<br>3.5 M/S | @800 LFM<br>4.0 M/S |
|--------------------|---------------|---------------------|---------------------|---------------------|---------------------|---------------------|---------------------|---------------------|
| THERMAL RESISTANCE | Unducted Flow | 17.53 °C/W          | 13.3 °C/W           | 11.3 °C/W           | 10.1 °C/W           | 9.2 °C/W            | 8.5 °C/W            | 8 °C/W              |
|                    | Ducted Flow   | 9.9                 | 8.4                 | 7.4                 | 6.8                 | 6.3                 | 5.9                 | 5.5                 |

## **Product Detail**