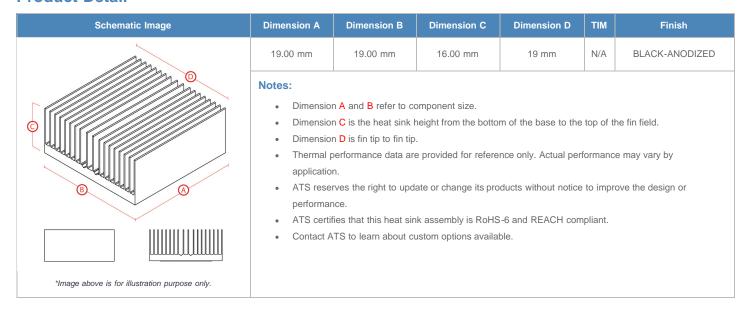

**

| AIR VELOCITY       |               | @200 LFM<br>1.0 M/S | @300 LFM<br>1.5 M/S | @400 LFM<br>2.0 M/S | @500 LFM<br>2.5 M/S | @600 LFM<br>3.0 M/S | @700 LFM<br>3.5 M/S | @800 LFM<br>4.0 M/S |
|--------------------|---------------|---------------------|---------------------|---------------------|---------------------|---------------------|---------------------|---------------------|
| THERMAL RESISTANCE | Unducted Flow | 8.19 °C/W           | 6 °C/W              | 5.1 °C/W            | 4.5 °C/W            | 4.1 °C/W            | 3.8 °C/W            | 3.6 °C/W            |
|                    | Ducted Flow   | 4.7                 | 4                   | 3.5                 | 3.2                 | 3                   | 2.8                 | 2.7                 |

## **Product Detail**