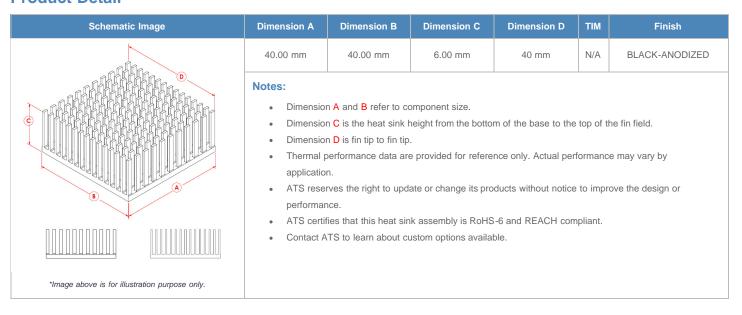

**

| AIR VELOCITY       |               | @200 LFM<br>1.0 M/S | @300 LFM<br>1.5 M/S | @400 LFM<br>2.0 M/S | @500 LFM<br>2.5 M/S | @600 LFM<br>3.0 M/S | @700 LFM<br>3.5 M/S | @800 LFM<br>4.0 M/S |
|--------------------|---------------|---------------------|---------------------|---------------------|---------------------|---------------------|---------------------|---------------------|
| THERMAL RESISTANCE | Unducted Flow | 12.05 °C/W          | 8 °C/W              | 6.4 °C/W            | 5.5 °C/W            | 4.9 °C/W            | 4.5 °C/W            | 4.2 °C/W            |
|                    | Ducted Flow   | 4.6                 | 3.9                 | 3.5                 | 3.1                 | 2.9                 | 2.7                 | 2.6                 |

## **Product Detail**