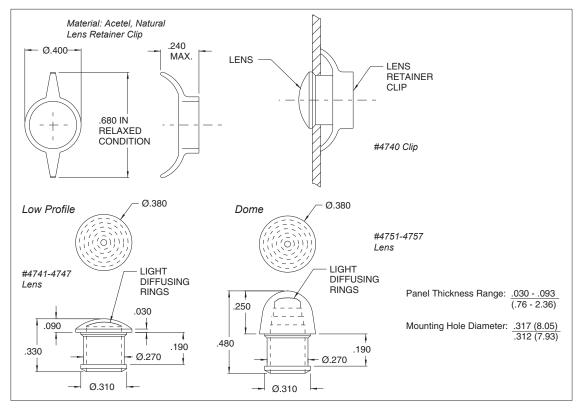

## **Lens Retainer Clip**

## Series 4740, 4750 Lenses

Mounting: Rear snap-on to lens models 4741, 4751. Will snapfit into .030-.093 thick panel in a .312-.317 mounting hole.

Lens: Polycarbonate Clip: Natural acetal

Note: Order model 4740 lens retainer clip and appropriate lens separately.

## **Outline Dimensions**

All dimensions are in inches.