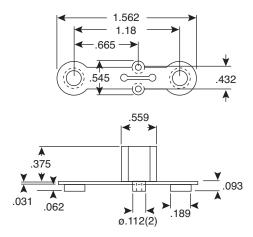

## Power Transistor Mounts PTI-1 for TO-3

561-19PT1, 561-189PTI-WOB

Date Last Revised: 1/5/2009

Dimensions: in.

Simplify power transistor mountings and insulation, and improve thermal efficiency with moded insulators. There insulators are molded of Type 6/6 Nylon for regular applications. They replace up to six pieces of conventional insulation required with previous mountings. They also increase the amount of interface surface between device and sink by minimizing clearance holes required for all feed-thru connectors. They also have a built in barrier which not only eliminates need for sleeving of base and emitter connections, but also serves as an assembly aid during installation