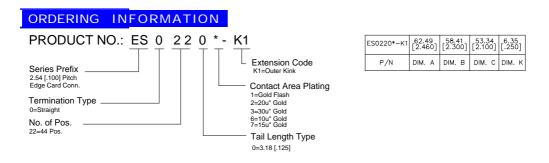

#### Physical

Housing: Thermoplastic, UL 94V-0 rated, in Black Color Contact: Copper alloy Plating: See "ORDERING INFORMATION" Operating Temperature: -55 to +85

### **ISA** Connector

370

ES Series Vertical Type, Outer Kink 2.54mm [.100"] Pitch 44 Pos.