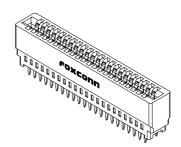

### **ISA** Connector

370

ES Series Vertical Type, Outer Kink 2.54mm [.100"] Pitch 44 Pos.