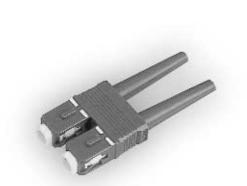

## SC Type Fiber Optic Connectors \_

Housing

**SSCF-2P3 Series** 

Duplex Designed for ø 3.0 mm Cable

- Equivalent to NTT specifications (SCF-2PH)
- Designed for ø 3.0 mm Cable
- Recommended adaptor: SCCF-2A1 series
- Combined with SZ-1A/3A series (ferrule) provides high performance
- Both rubber and plastic types are available for the hood
- The plastic hood type corresponds to Telcordia specification GR-326-CORE and satisfies Vertical Burning Test for Classifying Materials UL94V-0 (excluding cap)