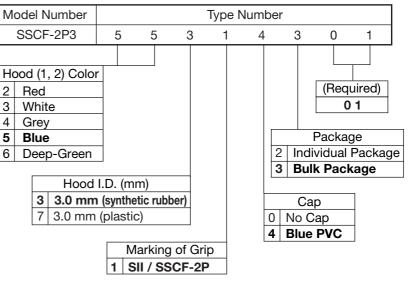

## **ORDERING INFORMATION**

- One-piece design for easy assembly
- Pre-dome Zirconia ferrule enables easy polishing
- Plastic hood according to Telcordia specification GR-326-CORE (excluding ø 0.9 rubber hood type)
- Satisfies Vertical Burning Test for Classifying Materials UL94V-0 (excluding cap)
- Recommended adaptor: SSC-A series

## **ORDERING INFORMATION**

Plug