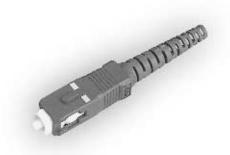

## **SSC-PE Series**

Easy Assembly Designed for ø 0.9 mm Buffer Cable ø 2.0 mm Cable ø 3.0 mm Cable Single Mode

SII (

16