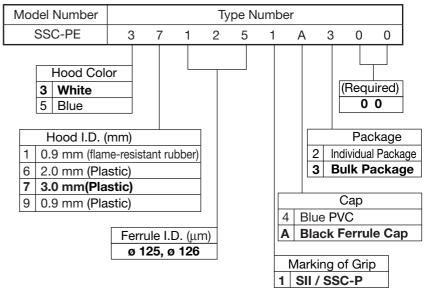

## **SSC-PE Series**

Easy Assembly Designed for ø 0.9 mm Buffer Cable ø 2.0 mm Cable ø 3.0 mm Cable Single Mode

SII (

16