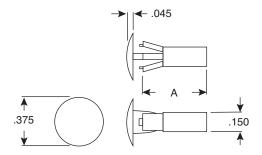

## Reverse Locking CB Support Standoff

561-RVS500

Date Last Revised: 12-29-08

**DIMENSIONS: in** 

• Molded in Natural Nylon 6/6

| Mouser<br>Stock No. | Description | Head Dia.   | Body Dia.   | Head Height | Hole Size   | Α           |
|---------------------|-------------|-------------|-------------|-------------|-------------|-------------|
| 561-RVS500          | RVS 500     | 0.375±0.005 | 0.150±0.005 | 0.045±0.005 | 0.178±0.005 | 0.500±0.005 |