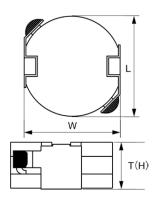

#### External Dimensions

| L | 10mm ±0.3  |
|---|------------|
| W | 9.8mm ±0.5 |
| Н | 5mm max    |