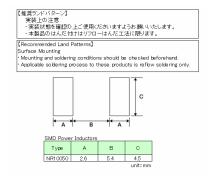

---|-------------------|
| Inductance                              | 100 $\mu$ H(±20%) |
| Inductance Measuring Frequency          | 100kHz            |
| Rated Current -Saturation Current       | 1300mA            |
| Rated Current -Temperature Rise Current | 1200mA            |
| DC Resistance (max)                     | 0.2717Ω           |
| Avg. of DC.Resistance                   | 0.209Ω            |
| Self-resonant Frequency (min)           | 4.6MHz            |
| RoHS Compliance                         | Yes               |
| Halogen Free                            | Yes               |
| Soldering Method                        | Reflow            |

#### External Dimensions

| L | 10mm ±0.3  |
|---|------------|
| W | 9.8mm ±0.5 |
| Н | 5mm max    |

### Recommended Land Patterns



2015.02.27