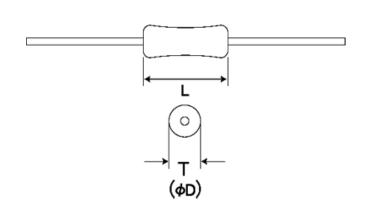

#### ■ External Dimensions

| L | 2.3mm -   |
|---|-----------|
| D | 2.0mm max |

The data is reference only. Electrical characteristics vary depending on environment or measurement condition. TAIYO YUDEN reserves the right to make change to the Date at any time without notice. Before making final selection, please check product specification.