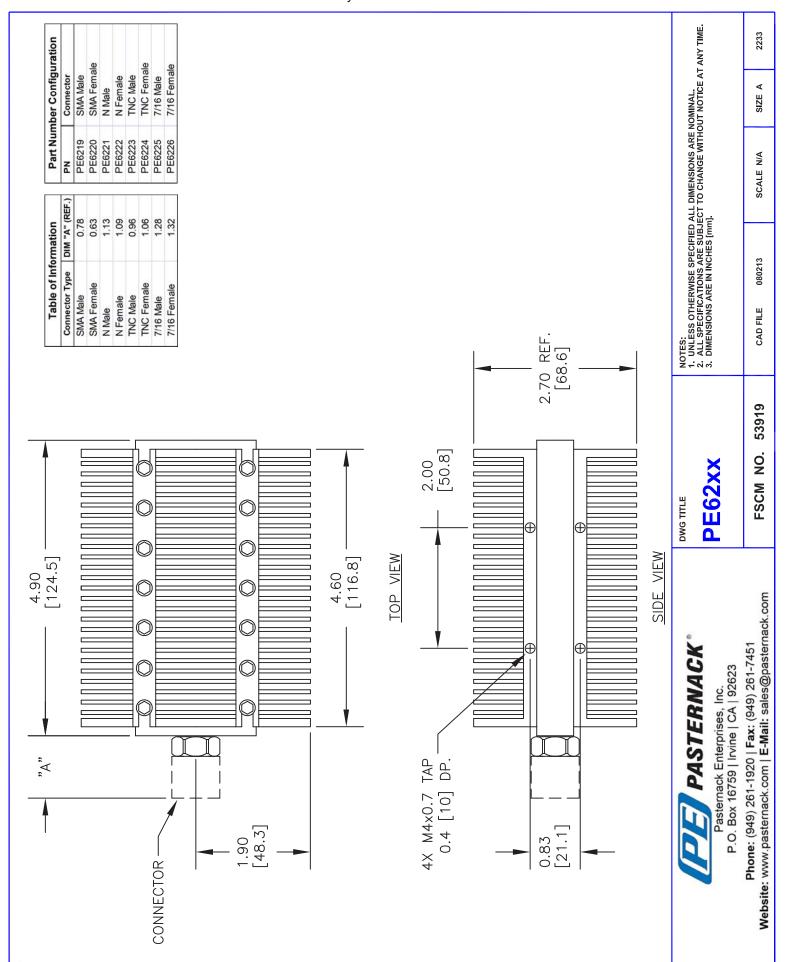

## 

DENBEDW BIDNREDW

95

**0**5

**RQFRU** 

ROBEQ

Connector 7/16 DIN Female

ROFRIGHEDEQ 667'

HFKIEDOSHFEDBAQ 7H8HDM/ 3HDBABS& R/

Color Black

75H 7/16 DIN Female
PLEBRUHDOGOV 20070HU
REGUNDOGOV 20070HU
REGUNDOGOV 20070HU

HOFEVSH 3)

8800日日間DBAQ YMMQFNFRR日間毎FMQ/

RoHS Compliant Yes

■E ĐỆ KANA/ ■ EDIM D 67R MHD → SANGRAR RÐG Body Black Anodized Aluminum Heatsink &