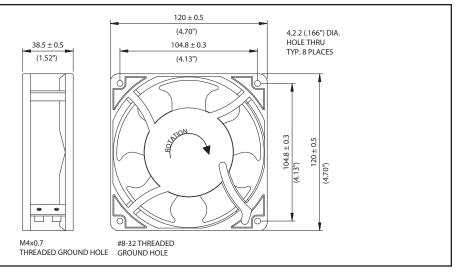

## **OA109 Series**

## AC Fan - 115V, 230V 120x38mm (4.7"x 1.5")

| Frame                 | Diecast Aluminum                               |  |  |
|-----------------------|------------------------------------------------|--|--|
| Impeller              | PBT, UL94V-0 plastic                           |  |  |
| Connection            | 2x 300mm Lead wires<br>(22AWG) or<br>terminals |  |  |
| Motor                 | AC shaded pole, impedance protected            |  |  |
| Bearing System        | Dual ball or Sleeve                            |  |  |
| Insulation Resistance | >100M ohm between leadwire and frame (500VDC)  |  |  |
| Dielectric Strength   | 1 min at 1500 VAC, 50/60Hz                     |  |  |