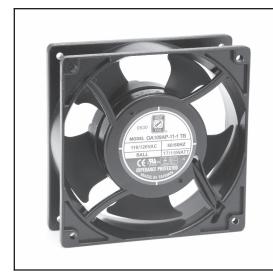

## **OA109 Series**

## AC Fan - 115V, 230V 120x38mm (4.7"x 1.5")

| Frame                 | Diecast Aluminum                               |  |  |
|-----------------------|------------------------------------------------|--|--|
| Impeller              | PBT, UL94V-0 plastic                           |  |  |
| Connection            | 2x 300mm Lead wires<br>(22AWG) or<br>terminals |  |  |
| Motor                 | AC shaded pole, impedance protected            |  |  |
| Bearing System        | Dual ball or Sleeve                            |  |  |
| Insulation Resistance | >100M ohm between leadwire and frame (500VDC)  |  |  |
| Dielectric Strength   | 1 min at 1500 VAC, 50/60Hz                     |  |  |