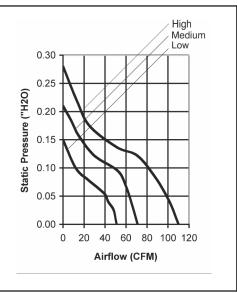

m0

| Model Number   | Speed (RPM) | Airflow (CFM) | Noise (dB) | Volts AC | Voltage Range | Watts | Max. Static<br>Pressure<br>("H <sub>2</sub> O) |
|----------------|-------------|---------------|------------|----------|---------------|-------|------------------------------------------------|
| OA109AP-11-1 * | 3000        | 110           | 42         | 115      | 80~130        | 15    | .28                                            |
| OA109AP-11-2 * | 2300        | 71            | 35         | 115      | 80~130        | 11    | .24                                            |
| OA109AP-11-3 * | 1600        | 51            | 25         | 115      | 80~130        | 8     | .15                                            |
| OA109AP-22-1 * | 3000        | 110           | 42         | 230      | 160~260       | 15    | .28                                            |
| OA109AP-22-2 * | 2300        | 71            | 35         | 230      | 160~260       | 11    | .24                                            |
| OA109AP-22-3 * | 1600        | 51            | 25         | 230      | 160~260       | 8     | .15                                            |