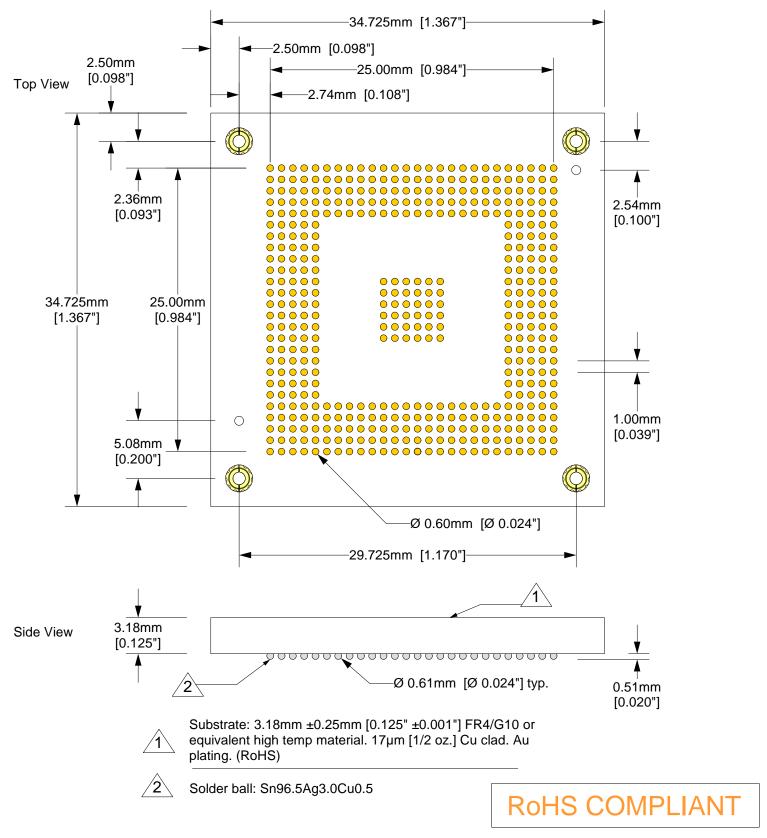

Description: BGA Surface Mount Adaptor

Surface mount land pattern to solder balls. To be used with GHz sockets.

Tolerances: diameters ±0.03mm [±0.001"], PCB perimeters ±0.13mm [±0.005"], PCB thicknesses ±0.18mm [±0.007"], pitches (from true position) ±0.08mm [±0.003"], all other tolerances ±0.13mm [±0.005"] unless stated otherwise. Materials and specifications are subject to change without notice.

| SF-BGA456D-B-05F Drawing                                                                                                                 | Status: Released           | Scale | : 2:1         | Rev: A |
|------------------------------------------------------------------------------------------------------------------------------------------|----------------------------|-------|---------------|--------|
| © 2006 IRONWOOD ELECTRONICS, INC.<br>11351 Rupp Dr. Suite 400 Burnsville MN 55337<br>Tele: (952) 229-8200<br>www.ironwoodelectronics.com | Drawing: S.Natarajan       |       | Date: 5/17/06 |        |
|                                                                                                                                          | File: SF-BGA456D-B-05F Dwg |       | Modified:     |        |