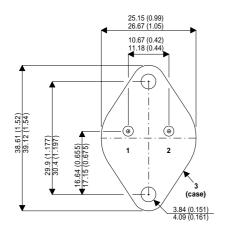

**BUR50** 

Dimensions in mm (inches).

## TO3 (TO204AA) PINOUTS

1 – Base 2 – Emitter

Case - Collector

| Parameter                 | Test Conditions         | Min. | Тур. | Max. | Units |
|---------------------------|-------------------------|------|------|------|-------|
| V <sub>CEO</sub> *        |                         |      |      | 125  | V     |
| I <sub>C(CONT)</sub>      |                         |      |      | 70   | Α     |
| h <sub>FE</sub>           | $@ 50/4 (V_{CE} / I_C)$ | 15   |      |      | -     |
| f <sub>t</sub>            |                         |      | 16M  |      | Hz    |
| P <sub>D</sub>            |                         |      |      | 350  | W     |
| * Maximum Working Voltage |                         |      |      |      |       |