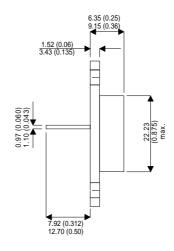

**BUR50** 

Dimensions in mm (inches).

## TO3 (TO204AA) PINOUTS

1 – Base 2 – Emitter

Case - Collector

| Parameter                 | Test Conditions         | Min. | Тур. | Max. | Units |
|---------------------------|-------------------------|------|------|------|-------|
| V <sub>CEO</sub> *        |                         |      |      | 125  | V     |
| I <sub>C(CONT)</sub>      |                         |      |      | 70   | Α     |
| h <sub>FE</sub>           | $@ 50/4 (V_{CE} / I_C)$ | 15   |      |      | -     |
| f <sub>t</sub>            |                         |      | 16M  |      | Hz    |
| P <sub>D</sub>            |                         |      |      | 350  | W     |
| * Maximum Working Voltage |                         |      |      |      |       |